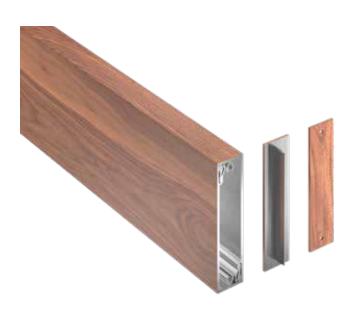

#### **Product Name**

Mosaic 1"x4" L-Connect Architectural Batten Assembly

#### Installation

Mosaic L-connect battens attach with concealed or exposed fasteners. Matching finish on press fit End Caps are available. If using an end cap ensure you have designed your layout to accommodate an end cap install.

# **Product Information**

- Architectural Batten Profile for sunshades, grilles, privacy screens, signage, decorative elements, screen wall & fencing
- Mechanically attach with concealed or exposed fasteners
- Finishes: Solid colors, woodgrains and specialty finishes available
- Matching finish on press fit End Caps available
- Extruded aluminum shape
- Paint finish testing: AAMA2605
- Class "A" Fire Rating
- Standard profile length is 24'-0"
- Lengths less than 24'-0" available upon request
- See Batten Extrusion Line Card for other Components