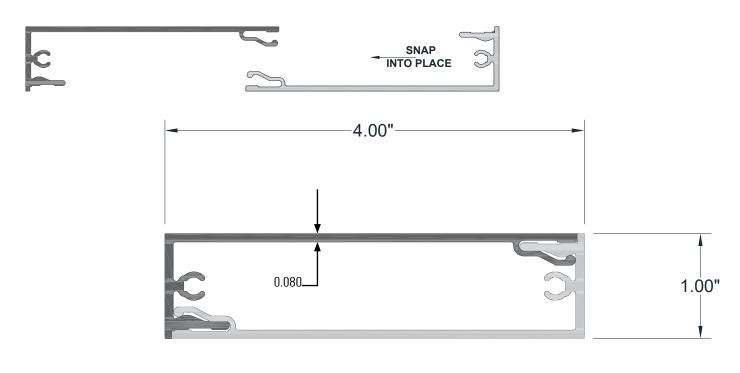

#### **Technical Data**

- Class "A" Fire Rating.
- Paint finish testing: AAMA 2605
- Extruded aluminum shape
- Standard profile length is 24'-0".
- Lengths less than 24'-0" available upon request
- Weight 1.205 pounds/LF
- See Batten Extrusion Line Card for additional components.
- Tee shaped end cap offers no exposed fasteners
- Pre-punched end caps require fasteners to install

# **Product Information**

- Architectural Batten Profile for sunshades, grilles, privacy screens, signage, decorative elements, screen wall & fencing
- Mechanically attach with concealed or exposed fasteners
- Finishes: Solid colors, woodgrains and specialty finishes available
- Matching finish on press fit End Caps available
- Extruded aluminum shape
- Paint finish testing: AAMA2605
- Class "A" Fire Rating
- Standard profile length is 24'-0"
- Lengths less than 24'-0" available upon request
- See Batten Extrusion Line Card for other Components