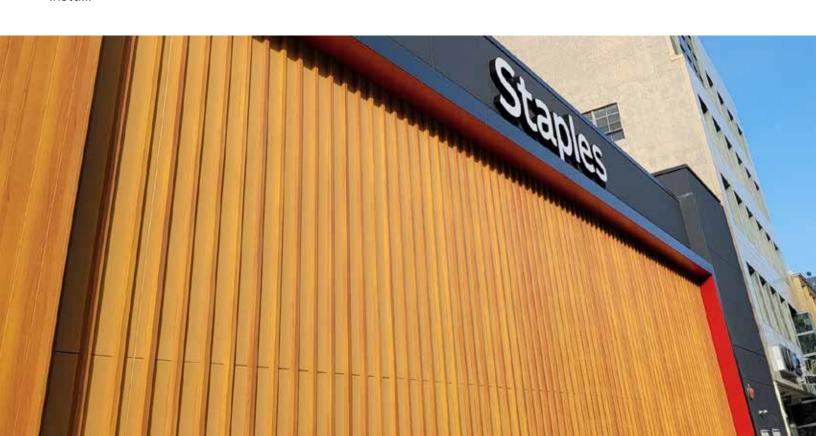

#### **Product Description**

Mosaic Architectural Battens work beautifully as sunshades, grilles, privacy screens, signage, decorative elements, screen wall and fencing. The design capabilities are endless with the versatility of Mosaic. The product is lightweight, durable and our licensed proprietary sublimation process will make its low maintenance beauty last for years.

#### Installation

Mosaic battens attach with concealed or exposed fastening. Matching finish on press fit End Caps are available. If using an end cap ensure you have designed your layout to accommodate an end cap install.