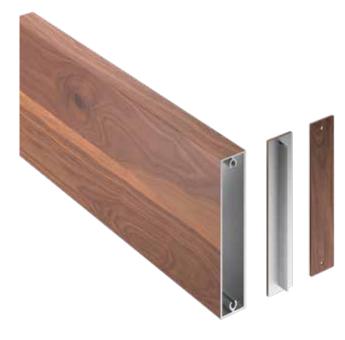

#### **Product Name**

Mosaic 1"x5" Architectural Batten

#### Installation

Mosaic battens attach with concealed or exposed fastening. Matching finish on press fit End Caps are available. If using an end cap ensure you have designed your layout to accommodate an end cap install.

#### **Technical Data**

- Class "A" Fire Rating.
- Paint finish testing: AAMA 2605
- Extruded aluminum shape
- Standard profile length is 24'-0".
- Lengths less than 24'-0" available upon request
- Weight 1.025 pounds/LF
- See Batten Extrusion Line Card for additional components.
- Tee shaped end cap offers no exposed fasteners
- Pre-punched end caps require fasteners to install