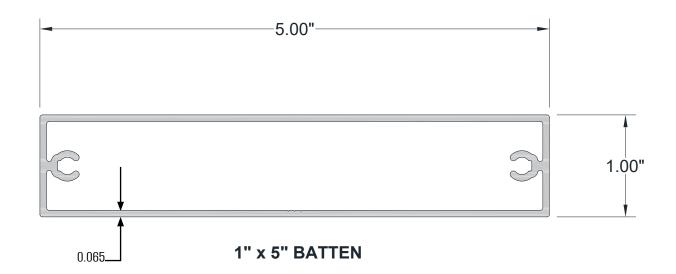

#### **Technical Data**

- Class "A" Fire Rating.
- Paint finish testing: AAMA 2605
- Extruded aluminum shape
- Standard profile length is 24'-0".
- Lengths less than 24'-0" available upon request
- Weight 1.025 pounds/LF
- See Batten Extrusion Line Card for additional components.
- Tee shaped end cap offers no exposed fasteners
- Pre-punched end caps require fasteners to install

### 1" X 5" ARCHITECTURAL BATTEN

## **Product Information**

- Architectural Batten Profile for sunshades, grilles, privacy screens, signage, decorative elements, screen wall & fencing
- Mechanically attach with external fastening
- Finishes: Solid colors, woodgrains and specialty finishes available
- Matching finish on press fit End Caps available
- Extruded aluminum shape
- Paint finish testing: AAMA2605
- Class "A" Fire Rating
- Standard profile length is 24'-0"
- Lengths less than 24'-0" available upon request