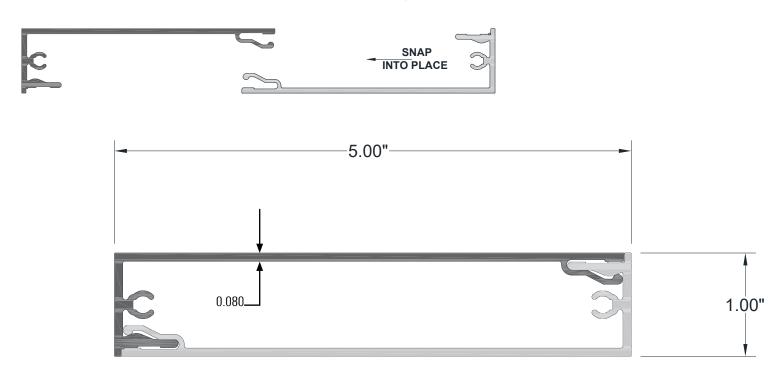

### **Technical Data**

- Class "A" Fire Rating.
- Paint finish testing: AAMA 2605
- Extruded aluminum shape
- Standard profile length is 24'-0".
- Lengths less than 24'-0" available upon request
- Weight 1.396 pounds/LF
- See Batten Extrusion Line Card for additional components.
- Tee shaped end cap offers no exposed fasteners
- Pre-punched end caps require fasteners to install

# **Product Information**

- Architectural Batten Profile for sunshades, grilles, privacy screens, signage, decorative elements, screen wall & fencing
- Mechanically attach with concealed or exposed fasteners
- Finishes: Solid colors, woodgrains and specialty finishes available
- Matching finish on press fit End Caps available
- Extruded aluminum shape
- Paint finish testing: AAMA2605
- Class "A" Fire Rating
- Standard profile length is 24'-0"
- Lengths less than 24'-0" available upon request
- See Batten Extrusion Line Card for other Components

#### 1" x 5" BATTEN L-CONNECT ASSEMBLY

For additional information on Mosaic please visit us online at Lumabuilt.com