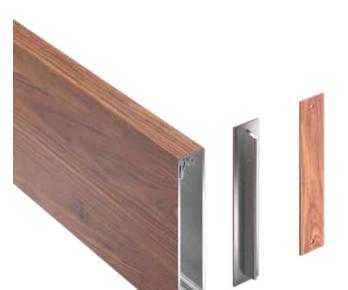

## Installation

Mosaic L-connect battens attach with concealed or exposed fasteners. Matching finish on press fit End Caps are available. If using an end cap ensure you have designed your layout to accommodate an end cap install.

# **Product Information**

- Architectural Batten Profile for sunshades, grilles, privacy screens, signage, decorative elements, screen wall & fencing
- Mechanically attach with concealed or exposed fasteners
- Finishes: Solid colors, woodgrains and specialty finishes available
- Matching finish on press fit End Caps available
- Extruded aluminum shape
- Paint finish testing: AAMA2605
- Class "A" Fire Rating
- Standard profile length is 24'-0"
- Lengths less than 24'-0" available upon request
- See Batten Extrusion Line Card for other Components

#### 1" x 5" BATTEN L-CONNECT ASSEMBLY

For additional information on Mosaic please visit us online at Lumabuilt.com