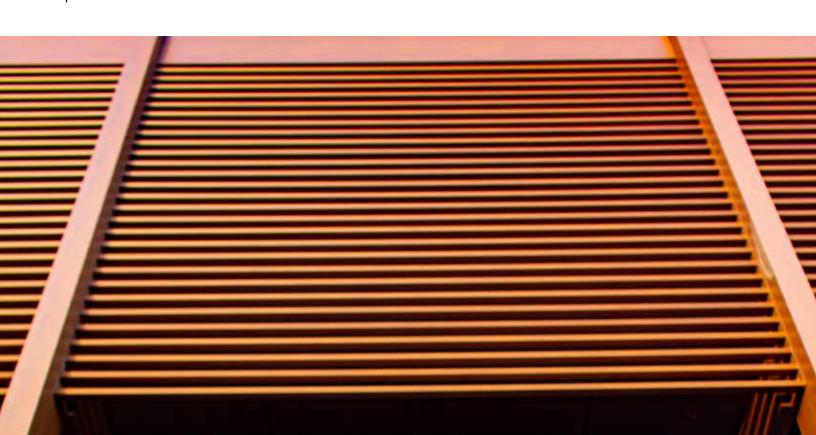

## **Product Description**

Mosaic Architectural Battens work beautifully as sunshades, grilles, privacy screens, signage, decorative elements, screen wall and fencing. The design capabilities are endless with the versatility of Mosaic. The product is lightweight, durable and our licensed proprietary sublimation process will make its low maintenance beauty last for years.

### **Technical Data**

- Class "A" Fire Rating.
- Paint finish testing: AAMA 2605
- Extruded aluminum shape
- Standard profile length is 24'-0".
- Lengths less than 24'-0" available upon request
- Weight 1.396 pounds/LF
- See Batten Extrusion Line Card for additional components.
- Tee shaped end cap offers no exposed fasteners
- Pre-punched end caps require fasteners to install