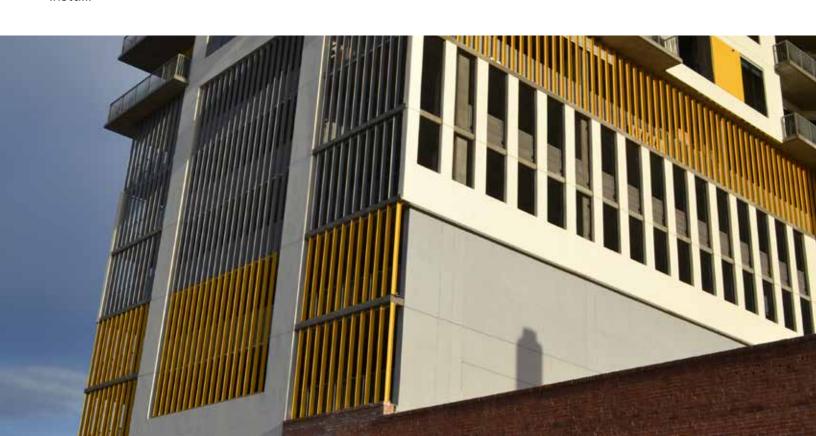

## **Product Description**

Mosaic Architectural Battens work beautifully as sunshades, grilles, privacy screens, signage, decorative elements, screen wall and fencing. The design capabilities are endless with the versatility of Mosaic. The product is lightweight, durable and our licensed proprietary sublimation process will make its low maintenance beauty last for years.

### Installation

Mosaic battens attach with concealed or exposed fastening. Matching finish on press fit End Caps are available. If using an end cap ensure you have designed your layout to accommodate an end cap install.