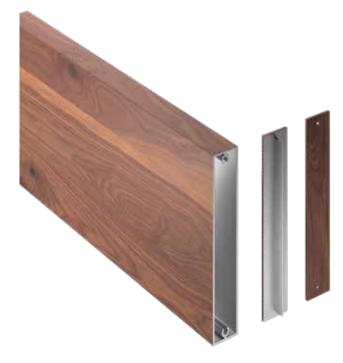

#### **Product Name**

Mosaic 1"x6" Architectural Batten

### Installation

Mosaic battens attach with concealed or exposed fastening. Matching finish on press fit End Caps are available. If using an end cap ensure you have designed your layout to accommodate an end cap install.

# **Product Information**

- Architectural Batten Profile for sunshades, grilles, privacy screens, signage, decorative elements, screen wall & fencing
- Mechanically attach with external fastening
- Finishes: Solid colors, woodgrains and specialty finishes available
- Matching finish on press fit End Caps available
- Extruded aluminum shape
- Paint finish testing: AAMA2605
- Class "A" Fire Rating
- Standard profile length is 24'-0"
- Lengths less than 24'-0" available upon request
- See Batten Extrusion Line Card for other Components