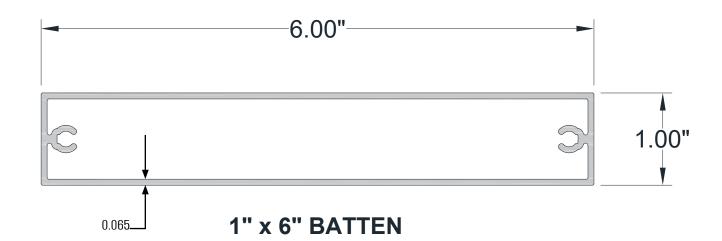

#### **Product Name**

Mosaic 1"x6" Architectural Batten

### **Technical Data**

- Class "A" Fire Rating.
- Paint finish testing: AAMA 2605
- Extruded aluminum shape
- Standard profile length is 24'-0".
- Lengths less than 24'-0" available upon request
- Weight 1.180 pounds/LF
- See Batten Extrusion Line Card for additional components.
- Tee shaped end cap offers no exposed fasteners
- Pre-punched end caps require fasteners to install

# 1" X 6" ARCHITECTURAL BATTEN

# **Product Information**

- Architectural Batten Profile for sunshades, grilles, privacy screens, signage, decorative elements, screen wall & fencing
- Mechanically attach with external fastening
- Finishes: Solid colors, woodgrains and specialty finishes available
- Matching finish on press fit End Caps available
- Extruded aluminum shape
- Paint finish testing: AAMA2605
- Class "A" Fire Rating
- Standard profile length is 24'-0"
- Lengths less than 24'-0" available upon request
- See Batten Extrusion Line Card for other Components