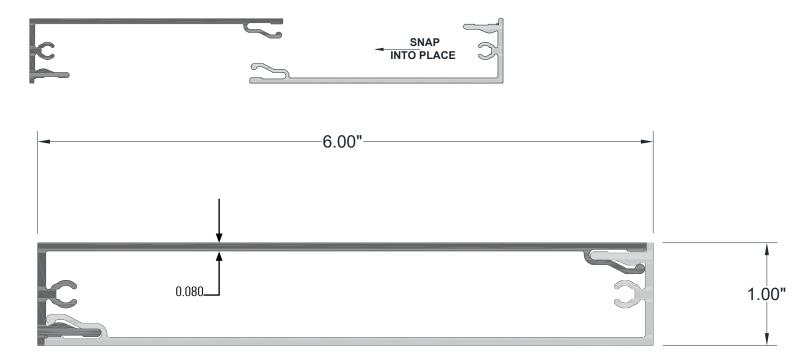

#### **Technical Data**

- Class "A" Fire Rating.
- Paint finish testing: AAMA 2605
- Extruded aluminum shape
- Standard panel length is 24'-0".
- Lengths less than 24'-0" available upon request
- Weight 1.586 pounds/LF
- See Batten Extrusion Line Card for additional components.
- Tee shaped end cap offers no exposed fasteners
- Pre-punched end caps require fasteners to install

# **Product Information**

- Architectural Batten Profile for sunshades, grilles, privacy screens, signage, decorative elements, screen wall & fencing
- Mechanically attach with concealed or exposed fasteners
- Finishes: Solid colors, woodgrains and specialty finishes available
- Matching finish on press fit End Caps available
- Extruded aluminum shape
- Paint finish testing: AAMA2605
- Class "A" Fire Rating
- Standard profile length is 24'-0"
- Lengths less than 24'-0" available upon request
- See Batten Extrusion Line Card for other Components

### 1" x 6" BATTEN L-CONNECT ASSEMBLY