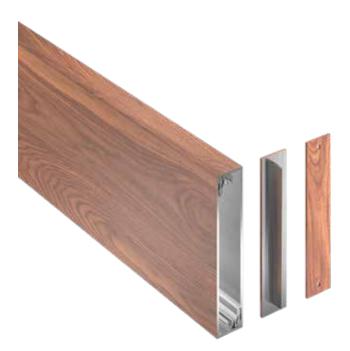

# **Product Description**

Mosaic Architectural Battens work beautifully as sunshades, grilles, privacy screens, signage, decorative elements, screen wall and fencing. The design capabilities are endless with the versatility of Mosaic. The product is lightweight, durable and our licensed proprietary sublimation process will make its low maintenance beauty last for years.

### Installation

Mosaic L-connect battens attach with concealed or exposed fasteners. Matching finish on press fit End Caps are available. If using an end cap ensure you have designed your layout to accommodate an end cap install.

# **Product Information**

- Architectural Batten Profile for sunshades, grilles, privacy screens, signage, decorative elements, screen wall & fencing
- Mechanically attach with concealed or exposed fasteners
- Finishes: Solid colors, woodgrains and specialty finishes available
- Matching finish on press fit End Caps available
- Extruded aluminum shape
- Paint finish testing: AAMA2605
- Class "A" Fire Rating
- Standard profile length is 24'-0"
- Lengths less than 24'-0" available upon request
- See Batten Extrusion Line Card for other Components