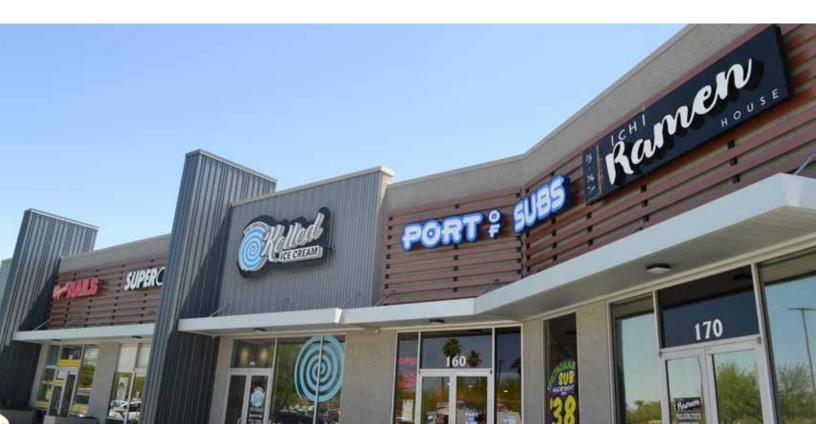

#### **Product Description**

Mosaic Architectural Battens work beautifully as sunshades, grilles, privacy screens, signage, decorative elements, screen wall and fencing. The design capabilities are endless with the versatility of Mosaic. The product is lightweight, durable and our licensed proprietary sublimation process will make its low maintenance beauty last for years.