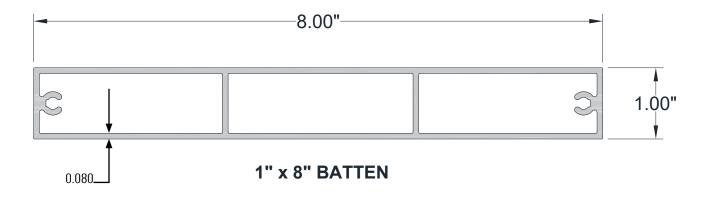

#### **Product Name**

Mosaic 1"x8" Architectural Batten

# PRODUCT DATA SHEET

1" X 8" ARCHITECTURAL BATTEN

#### **Technical Data**

- Class "A" Fire Rating.
- Paint finish testing: AAMA 2605
- Extruded aluminum shape
- Standard profile length is 24'-0".
- Lengths less than 24'-0" available upon request
- Weight 1.947 pounds/LF
- See Batten Extrusion Line Card for additional components.
- Tee shaped end cap offers no exposed fasteners
- Pre-punched end caps require fasteners to install

## **PRODUCT DATA SHEET 1" X 8" ARCHITECTURAL BATTEN**

### **Product Information**

- Architectural Batten Profile for sunshades, grilles, privacy screens, signage, decorative elements, screen wall & fencing
- Mechanically attach with external fastening
- Finishes: Solid colors, woodgrains and specialty finishes available
- Matching finish on press fit End Caps available
- Extruded aluminum shape
- Paint finish testing: AAMA2605
- Class "A" Fire Rating
- Standard profile length is 24'-0"
- Lengths less than 24'-0" available upon request
- See Batten Extrusion Line Card for other Components