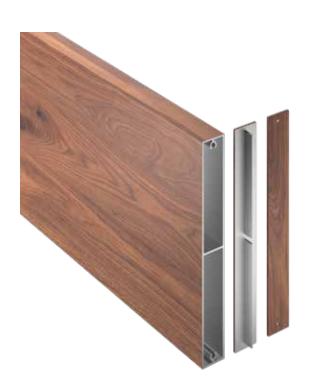

#### Installation

Mosaic battens attach with concealed or exposed fastening. Matching finish on press fit End Caps are available. If using an end cap ensure you have designed your layout to accommodate an end cap install.

#### **Technical Data**

- Class "A" Fire Rating.
- Paint finish testing: AAMA 2605
- Extruded aluminum shape
- Standard profile length is 24'-0".
- Lengths less than 24'-0" available upon request
- Weight 1.947 pounds/LF
- See Batten Extrusion Line Card for additional components.
- Tee shaped end cap offers no exposed fasteners
- Pre-punched end caps require fasteners to install