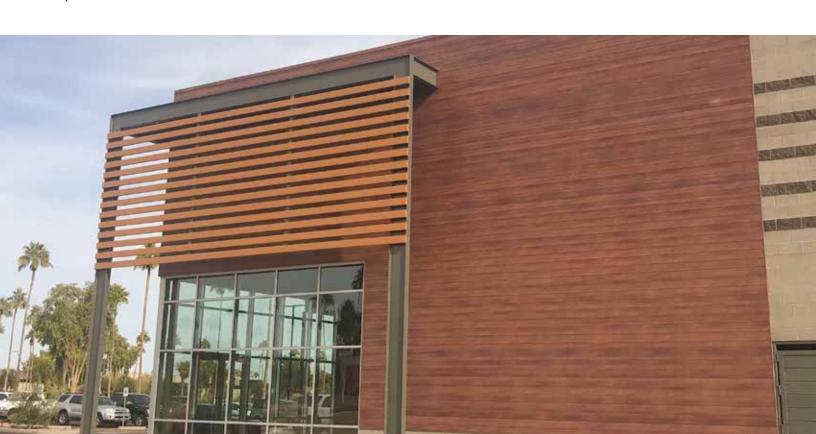

# **Product Description**

Mosaic Architectural Battens work beautifully as sunshades, grilles, privacy screens, signage, decorative elements, screen wall and fencing. The design capabilities are endless with the versatility of Mosaic. The product is lightweight, durable and our licensed proprietary sublimation process will make its low maintenance beauty last for years.

### Installation

Mosaic batten assemblies attach with concealed or exposed fasteners. Matching finish on press fit End Caps are available. If using an end cap ensure you have designed your layout to accommodate an end cap install.