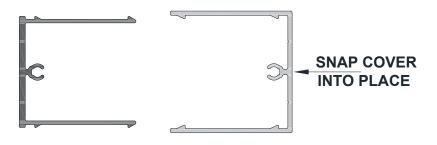

### **Technical Data**

- Class "A" Fire Rating.
- Paint finish testing: AAMA 2605
- Extruded aluminum shape
- Standard profile length is 24'-0".
- Lengths less than 24'-0" available upon request
- Weight 1.094 pounds/LF
- See Batten Extrusion Line Card for additional components.
- Tee shaped end cap offers no exposed fasteners
- Pre-punched end caps require fasteners to install