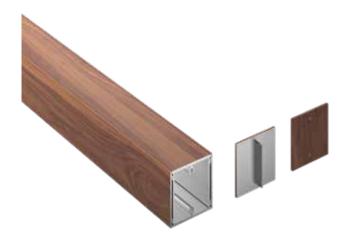

### Installation

Mosaic batten assemblies attach with concealed or exposed fasteners. Matching finish on press fit End Caps are available. If using an end cap ensure you have designed your layout to accommodate an end cap install.

### **Technical Data**

- Class "A" Fire Rating.
- Paint finish testing: AAMA 2605
- Extruded aluminum shape
- Standard profile length is 24'-0".
- Lengths less than 24'-0" available upon request
- Weight 1.094 pounds/LF
- See Batten Extrusion Line Card for additional components.
- Tee shaped end cap offers no exposed fasteners
- Pre-punched end caps require fasteners to install