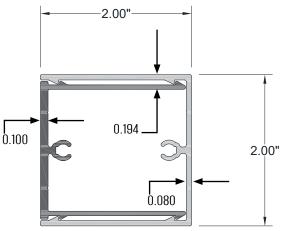

### **Technical Data**

- Class "A" Fire Rating.
- Paint finish testing: AAMA 2605
- Extruded aluminum shape
- Standard profile length is 24'-0".
- Lengths less than 24'-0" available upon request
- Weight 1.094 pounds/LF
- See Batten Extrusion Line Card for additional components.
- Tee shaped end cap offers no exposed fasteners
- Pre-punched end caps require fasteners to install