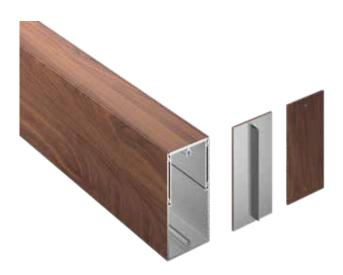

#### **Product Name**

Mosaic 2"x4" Architectural Batten Assembly

#### Installation

Mosaic batten assemblies attach with concealed or exposed fasteners. Matching finish on press fit End Caps are available. If using an end cap ensure you have designed your layout to accommodate an end cap install.

#### **Technical Data**

- Class "A" Fire Rating.
- Paint finish testing: AAMA 2605
- Extruded aluminum shape
- Standard profile length is 24'-0".
- Lengths less than 24'-0" available upon request
- Weight 1.532 pounds/LF
- See Batten Extrusion Line Card for additional components.
- Tee shaped end cap offers no exposed fasteners
- Pre-punched end caps require fasteners to install