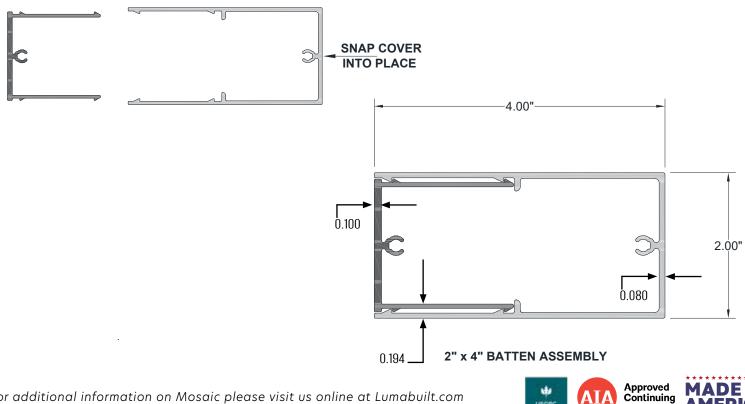

#### **Product Name**

Mosaic 2"x4" Architectural Batten Assembly

#### **Technical Data**

- Class "A" Fire Rating.
- Paint finish testing: AAMA 2605
- Extruded aluminum shape
- Standard profile length is 24'-0".
- Lengths less than 24'-0" available upon request
- Weight 1.532 pounds/LF
- See Batten Extrusion Line Card for additional components.
- Tee shaped end cap offers no exposed fasteners
- Pre-punched end caps require fasteners to install

### **Product Information**

- Architectural Batten Profile for sunshades, grilles, privacy screens, signage, decorative elements, screen wall & fencing
- Mechanically attach with concealed or exposed fasteners
- Finishes: Solid colors, woodgrains and specialty finishes available
- Matching finish on press fit End Caps available
- Extruded aluminum shape
- Paint finish testing: AAMA2605
- Class "A" Fire Rating
- Standard profile length is 24'-0"
- Lengths less than 24'-0" available upon request
- See Batten Extrusion Line Card for other Components