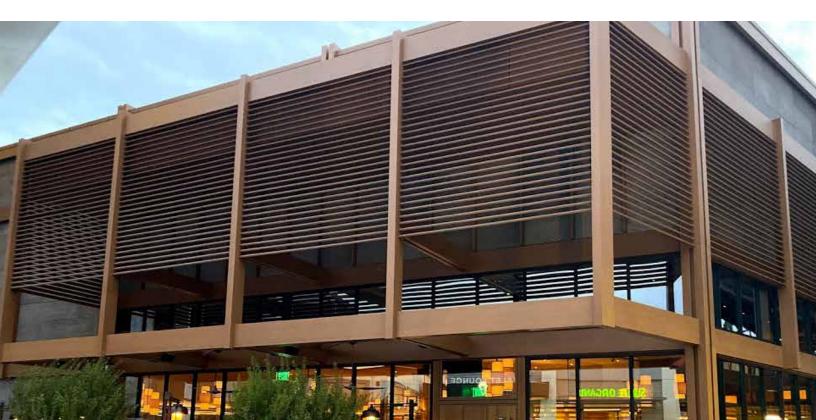

### **Product Description**

Mosaic Architectural Battens work beautifully as sunshades, grilles, privacy screens, signage, decorative elements, screen wall and fencing. The design capabilities are endless with the versatility of Mosaic. The product is lightweight, durable and our licensed proprietary sublimation process will make its low maintenance beauty last for years.

## **PRODUCT DATA SHEET** 2" X 4" ARCHITECTURAL BATTEN ASSEMBLY

# **PRODUCT DATA SHEET** 2" X 4" ARCHITECTURAL BATTEN **ASSEMBLY**

### **Product Information**

- Architectural Batten Profile for sunshades, grilles, privacy screens, signage, decorative elements, screen wall & fencing
- Mechanically attach with concealed or exposed fasteners
- Finishes: Solid colors, woodgrains and specialty finishes available
- Matching finish on press fit End Caps available
- Extruded aluminum shape
- Paint finish testing: AAMA2605
- Class "A" Fire Rating
- Standard profile length is 24'-0"
- Lengths less than 24'-0" available upon request
- See Batten Extrusion Line Card for other Components