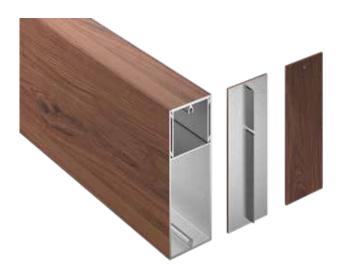

#### Installation

Mosaic batten assemblies attach with concealed or exposed fasteners. Matching finish on press fit End Caps are available. If using an end cap ensure you have designed your layout to accommodate an end cap install.

#### **Technical Data**

- Class "A" Fire Rating.
- Paint finish testing: AAMA 2605
- Extruded aluminum shape
- Standard panel length is 24'-0".
- Lengths less than 24'-0" available upon request
- Weight 2.060 pounds/LF
- See Batten Extrusion Line Card for additional components.
- Tee shaped end cap offers no exposed fasteners
- Pre-punched end caps require fasteners to install