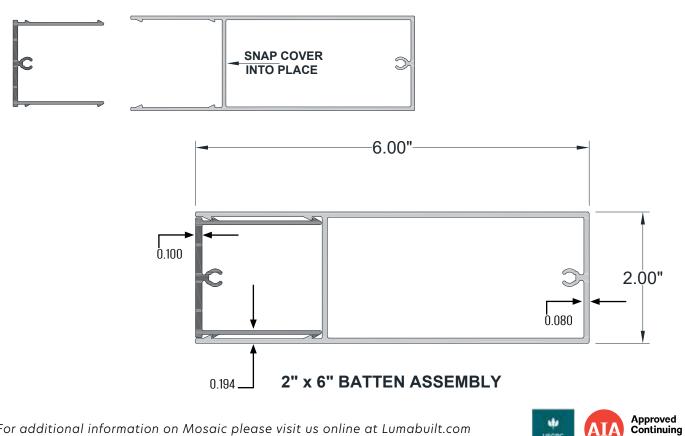

#### **Technical Data**

- Class "A" Fire Rating.
- Paint finish testing: AAMA 2605
- Extruded aluminum shape
- Standard panel length is 24'-0".
- Lengths less than 24'-0" available upon request
- Weight 2.060 pounds/LF
- See Batten Extrusion Line Card for additional components.
- Tee shaped end cap offers no exposed fasteners
- Pre-punched end caps require fasteners to install

### **Product Information**

- Architectural Batten Profile for sunshades, grilles, privacy screens, signage, decorative elements, screen wall & fencing
- Mechanically attach with concealed or exposed fasteners
- Finishes: Solid colors, woodgrains and specialty finishes available
- Matching finish on press fit End Caps available
- Extruded aluminum shape
- Paint finish testing: AAMA2605
- Class "A" Fire Rating
- Standard profile length is 24'-0"
- Lengths less than 24'-0" available upon request