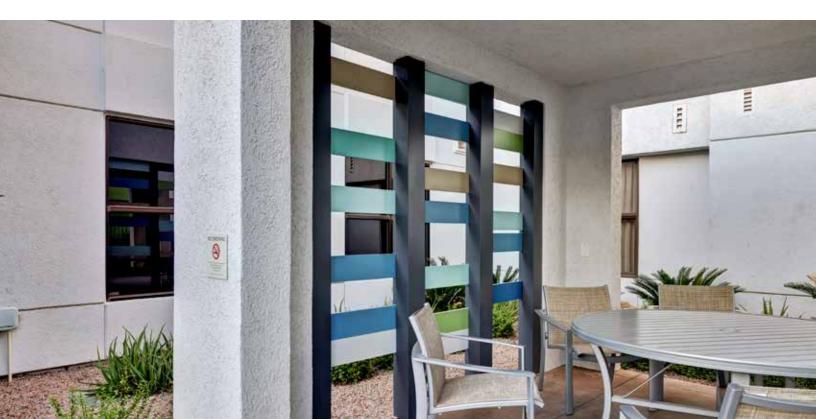

### **Product Description**

Mosaic Architectural Battens work beautifully as sunshades, grilles, privacy screens, signage, decorative elements, screen wall and fencing. The design capabilities are endless with the versatility of Mosaic. The product is lightweight, durable and our licensed proprietary sublimation process will make its low maintenance beauty last for years.

#### Installation

Mosaic batten assemblies attach with concealed or exposed fasteners. Matching finish on press fit End Caps are available. If using an end cap ensure you have designed your layout to accommodate an end cap install.