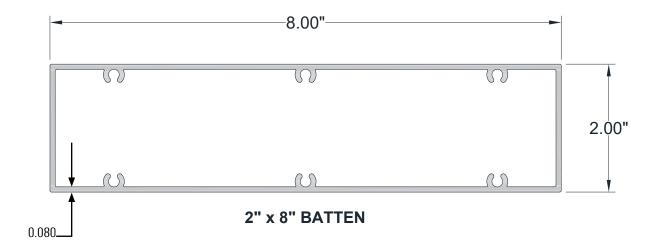

# PRODUCT DATA SHEET 2" X 8" ARCHITECTURAL BATTEN - 6 SCREW BOSSES

#### **Product Name**

Mosaic 2"x8" Architectural Batten - 6 Screw Bosses

#### **Technical Data**

- Class "A" Fire Rating.
- Paint finish testing: AAMA 2605
- Extruded aluminum shape
- Standard profile length is 24'-0".
- Lengths less than 24'-0" available upon request
- Weight 2.934 pounds/LF
- See Batten Extrusion Line Card for additional components.
- Tee shaped end cap offers no exposed fasteners
- Pre-punched end caps require fasteners to install

## PRODUCT DATA SHEET 2" X 8" ARCHITECTURAL BATTEN 6 SCREW BOSSES

### **Product Information**

- Architectural Batten Profile for sunshades, grilles, privacy screens, signage, decorative elements, screen wall & fencing
- Mechanically attach with concealed or exposed fasteners
- Finishes: Solid colors, woodgrains and specialty finishes available
- Matching finish on press fit End Caps available
- Extruded aluminum shape
- Paint finish testing: AAMA2605
- Class "A" Fire Rating
- Standard profile length is 24'-0"
- Lengths less than 24'-0" available upon request
- See Batten Extrusion Line Card for other Components