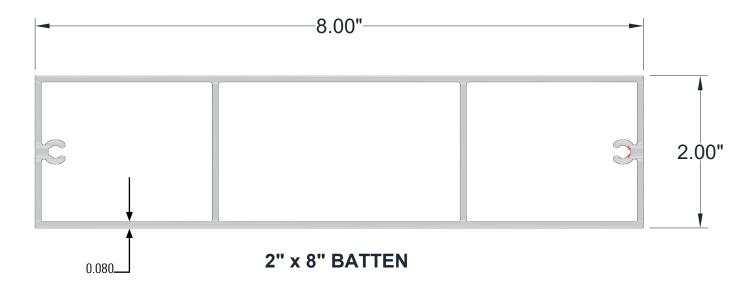

# PRODUCT DATA SHEET 2" X 8" ARCHITECTURAL BATTEN

#### **Technical Data**

- Class "A" Fire Rating.
- Paint finish testing: AAMA 2605
- Extruded aluminum shape
- Standard profile length is 24'-0".
- Lengths less than 24'-0" available upon request
- Weight 2.934 pounds/LF
- See Batten Extrusion Line Card for additional components.
- Tee shaped end cap offers no exposed fasteners
- Pre-punched end caps require fasteners to install

## **Product Information**

- Architectural Batten Profile for sunshades, grilles, privacy screens, signage, decorative elements, screen wall & fencing
- Mechanically attach with concealed or exposed fasteners
- Finishes: Solid colors, woodgrains and specialty finishes available
- Matching finish on press fit End Caps available
- Extruded aluminum shape
- Paint finish testing: AAMA2605
- Class "A" Fire Rating
- Standard profile length is 24'-0"
- Lengths less than 24'-0" available upon request
- See Batten Extrusion Line Card for other Components