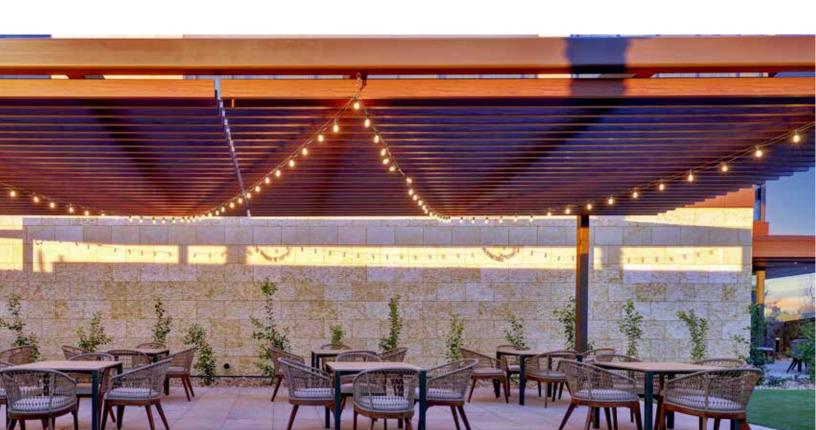

### **Product Description**

Mosaic Architectural Battens work beautifully as sunshades, grilles, privacy screens, signage, decorative elements, screen wall and fencing. The design capabilities are endless with the versatility of Mosaic. The product is lightweight, durable and our licensed proprietary sublimation process will make its low maintenance beauty last for years.

#### Installation

Mosaic batten assemblies attach with concealed or exposed fasteners. Matching finish on press fit End Caps are available. If using an end cap ensure you have designed your layout to accommodate an end cap install.