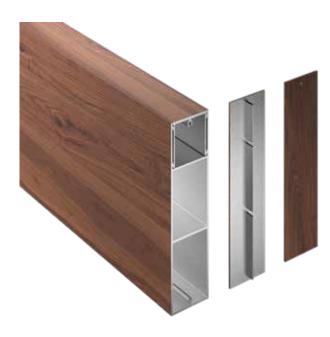

Finishes: Woodgrains, solid colors and specialty finishes available.

#### Installation

Mosaic batten assemblies attach with concealed or exposed fasteners. Matching finish on press fit End Caps are available. If using an end cap ensure you have designed your layout to accommodate an end cap install.

#### **Technical Data**

- Class "A" Fire Rating.
- Paint finish testing: AAMA 2605
- Extruded aluminum shape
- Standard profile length is 24'-0".
- Lengths less than 24'-0" available upon request
- Weight 2.934 pounds/LF
- See Batten Extrusion Line Card for additional components.
- Tee shaped end cap offers no exposed fasteners
- Pre-punched end caps require fasteners to install