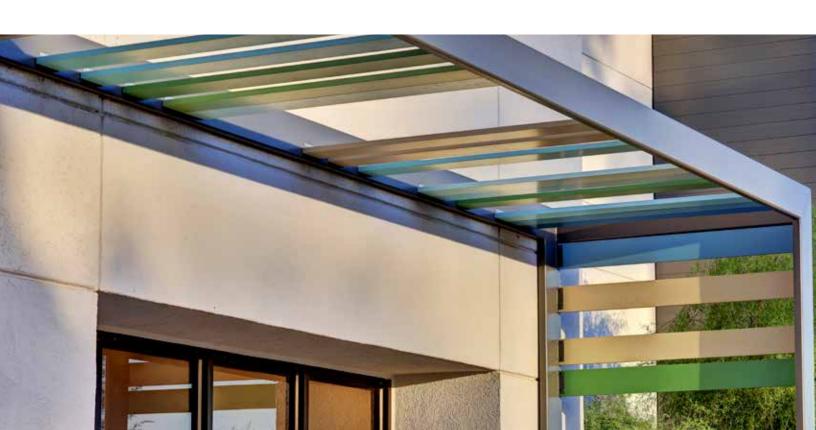

### **Product Description**

Mosaic Architectural Battens work beautifully as sunshades, grilles, privacy screens, signage, decorative elements, screen wall and fencing. The design capabilities are endless with the versatility of Mosaic. The product is lightweight, durable and our licensed proprietary sublimation process will make its low maintenance beauty last for years.

#### Installation

Mosaic batten assemblies attach with concealed or exposed fasteners. Matching finish on press fit End Caps are available. If using an end cap ensure you have designed your layout to accommodate an end cap install.