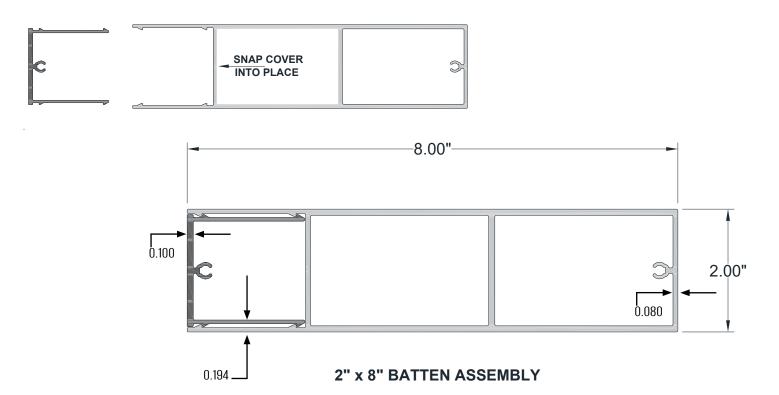

#### **Technical Data**

- Class "A" Fire Rating.
- Paint finish testing: AAMA 2605
- Extruded aluminum shape
- Standard profile length is 24'-0".
- Lengths less than 24'-0" available upon request
- Weight 2.934 pounds/LF
- See Batten Extrusion Line Card for additional components.
- Tee shaped end cap offers no exposed fasteners
- Pre-punched end caps require fasteners to install

### **Product Information**

- Architectural Batten Profile for sunshades, grilles, privacy screens, signage, decorative elements, screen wall & fencing
- Mechanically attach with concealed or exposed fasteners
- Finishes: Solid colors, woodgrains and specialty finishes available
- Matching finish on press fit End Caps available
- Extruded aluminum shape
- Paint finish testing: AAMA2605
- Class "A" Fire Rating
- Standard profile length is 24'-0"
- Lengths less than 24'-0" available upon request
- See Batten Extrusion Line Card for other Components