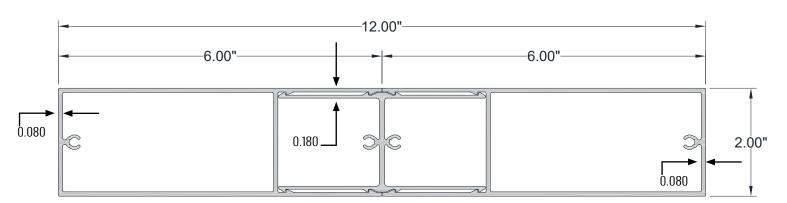

#### **Product Name**

Mosaic 2"x12" Architectural Batten Assembly (2"x6" + 2"x6" configuration)

### **Technical Data**

- Class "A" Fire Rating.
- Paint finish testing: AAMA 2605
- Extruded aluminum shape
- Standard profile length is 24'-0".
- Lengths less than 24'-0" available upon request
- Weight 3.899 pounds/LF
- See Batten Extrusion Line Card for additional components.
- Tee shaped end cap offers no exposed fasteners
- Pre-punched end caps require fasteners to install

2" x 12" BATTEN ASSEMBLY

For additional information on Mosaic please visit us online at Lumabuilt.com