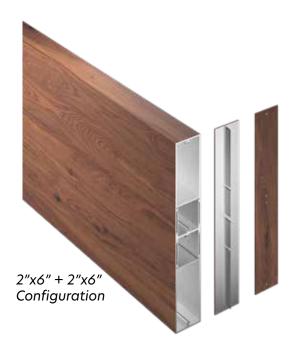

#### **Product Name**

Mosaic 2"x12" Architectural Batten Assembly (2"x6" + 2"x6" configuration)

# **Product Information**

- Architectural Batten Profile for sunshades, grilles, privacy screens, signage, decorative elements, screen wall & fencing
- Mechanically attach with concealed or exposed fasteners
- Finishes: Solid colors, woodgrains and specialty finishes available
- Matching finish on press fit End Caps available
- Extruded aluminum shape
- Paint finish testing: AAMA2605
- Class "A" Fire Rating
- Standard profile length is 24'-0"
- Lengths less than 24'-0" available upon request
- See Batten Extrusion Line Card for other Components

2" x 12" BATTEN ASSEMBLY

For additional information on Mosaic please visit us online at Lumabuilt.com