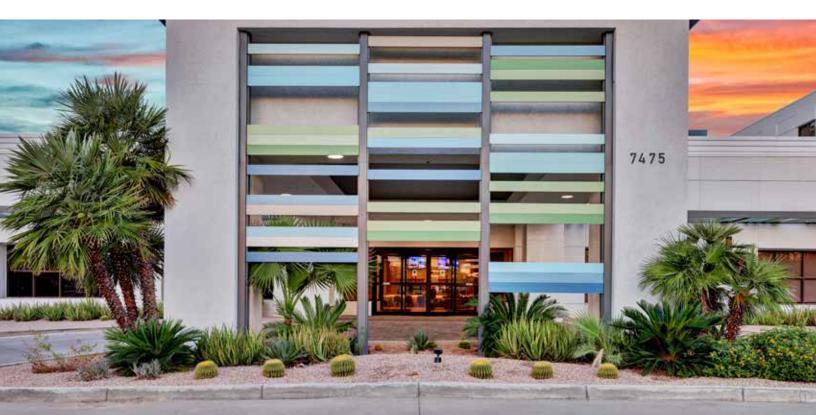

### **Product Description**

Mosaic Architectural Battens work beautifully as sunshades, grilles, privacy screens, signage, decorative elements, screen wall and fencing. The design capabilities are endless with the versatility of Mosaic. The product is lightweight, durable and our licensed proprietary sublimation process will make its low maintenance beauty last for years.

Finishes: Woodgrains, solid colors and specialty finishes available.