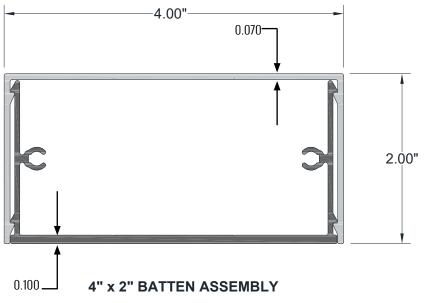

#### **Product Name**

Mosaic 4"x2" Architectural Batten Assembly

## **PRODUCT DATA SHEET** 4" X 2" ARCHITECTURAL BATTEN ASSEMBLY

#### **Technical Data**

- Class "A" Fire Rating.
- Paint finish testing: AAMA 2605
- Extruded aluminum shape
- Standard profile length is 24'-0".
- Lengths less than 24'-0" available upon request
- Weight 1.50 pounds/LF
- See Batten Extrusion Line Card for additional components.
- Tee shaped end cap offers no exposed fasteners
- Pre-punched end caps require fasteners to install

# **PRODUCT DATA SHEET** 4" X 2" ARCHITECTURAL BATTEN ASSEMBLY

### **Product Information**

- Architectural Batten Profile for sunshades, grilles, privacy screens, signage, decorative elements, screen wall & fencing
- Mechanically attach with concealed or exposed fasteners
- Finishes: Solid colors, woodgrains and specialty finishes available
- Matching finish on press fit End Caps available
- Extruded aluminum shape
- Paint finish testing: AAMA2605
- Class "A" Fire Rating
- Standard profile length is 24'-0"
- Lengths less than 24'-0" available upon request
- See Batten Extrusion Line Card for other Components