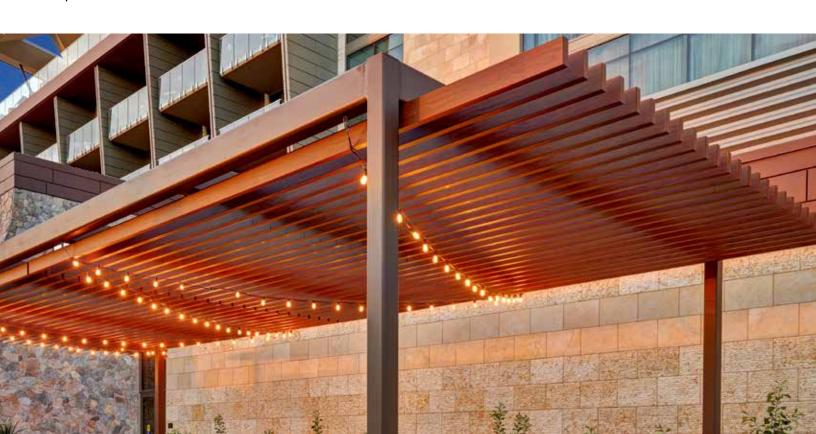

## **Product Description**

Mosaic Architectural Battens work beautifully as sunshades, grilles, privacy screens, signage, decorative elements, screen wall and fencing. The design capabilities are endless with the versatility of Mosaic. The product is lightweight, durable and our licensed proprietary sublimation process will make its low maintenance beauty last for years.

## 4" X 8" L-CONNECT ARCHITECTURAL BATTEN ASSEMBLY

- Architectural Batten Profile for sunshades, grilles, privacy screens, signage, decorative elements, screen wall & fencing
- Mechanically attach with concealed or exposed fasteners
- Finishes: Solid colors, woodgrains and specialty finishes available
- Matching finish on press fit End Caps available
- Extruded aluminum shape
- Paint finish testing: AAMA2605
- Class "A" Fire Rating
- Standard profile length is 24'-0"
- Lengths less than 24'-0" available upon request
- See Batten Extrusion Line Card for other Components