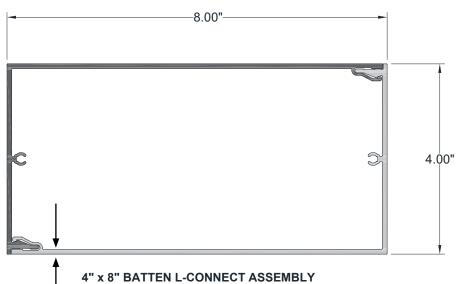

## 4" X 8" L-CONNECT ARCHITECTURAL BATTEN ASSEMBLY

## 4" X 8" L-CONNECT ARCHITECTURAL BATTEN ASSEMBLY

- Architectural Batten Profile for sunshades, grilles, privacy screens, signage, decorative elements, screen wall & fencing
- Mechanically attach with concealed or exposed fasteners
- Finishes: Solid colors, woodgrains and specialty finishes available
- Matching finish on press fit End Caps available
- Extruded aluminum shape
- Paint finish testing: AAMA2605
- Class "A" Fire Rating
- Standard profile length is 24'-0"
- Lengths less than 24'-0" available upon request
- See Batten Extrusion Line Card for other Components