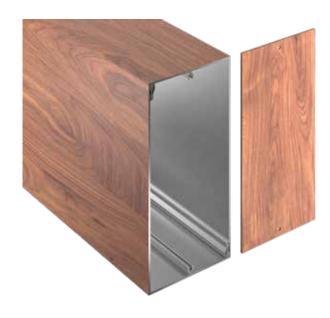

#### Installation

Mosaic L-connect battens attach with concealed or exposed fasteners. Matching finish on press fit End Caps are available. If using an end cap ensure you have designed your layout to accommodate an end cap install.

#### **Technical Data**

- Class "A" Fire Rating.
- Paint finish testing: AAMA 2605
- Extruded aluminum shape
- Standard profile length is 24'-0".
- Lengths less than 24'-0" available upon request
- Weight 3.156 pounds/LF
- See Batten Extrusion Line Card for additional components.
- Tee shaped end cap offers no exposed fasteners
- Pre-punched end caps require fasteners to install