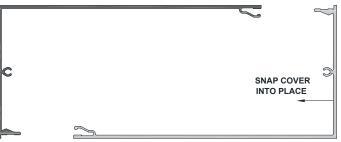

#### Installation

Mosaic L-connect battens attach with concealed or exposed fasteners. Matching finish on press fit End Caps are available. If using an end cap ensure you have designed your layout to accommodate an end cap install.

#### **Technical Data**

- Class "A" Fire Rating.
- Paint finish testing: AAMA 2605
- Extruded aluminum shape
- Standard profile length is 24'-0".
- Lengths less than 24'-0" available upon request
- Weight 3.156 pounds/LF
- See Batten Extrusion Line Card for additional components.
- Tee shaped end cap offers no exposed fasteners
- Pre-punched end caps require fasteners to install