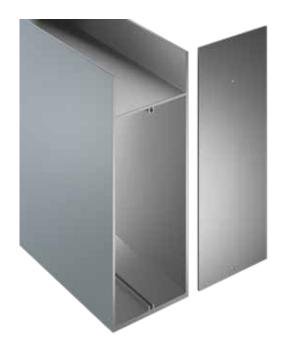

#### Installation

Mosaic batten assemblies attach with concealed or exposed fasteners. Matching finish on press fit End Caps are available. If using an end cap ensure you have designed your layout to accommodate an end cap install.

#### **Technical Data**

- Class "A" Fire Rating.
- Paint finish testing: AAMA 2605
- Extruded aluminum shape
- Standard profile length is 24'-0".
- Lengths less than 24'-0" available upon request
- Weight 4.898 pounds/LF
- See Batten Extrusion Line Card for additional components.
- Tee shaped end cap offers no exposed fasteners
- Pre-punched end caps require fasteners to install