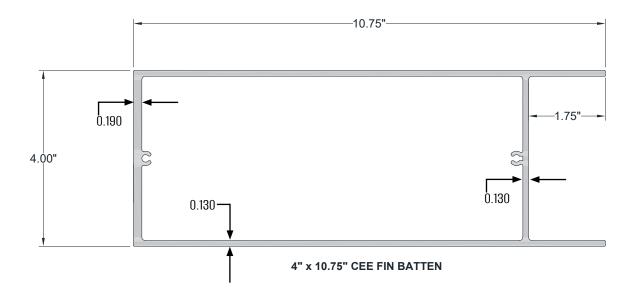

#### **Technical Data**

- Class "A" Fire Rating.
- Paint finish testing: AAMA 2605
- Extruded aluminum shape
- Standard profile length is 24'-0".
- Lengths less than 24'-0" available upon request
- Weight 4.898 pounds/LF
- See Batten Extrusion Line Card for additional components.
- Tee shaped end cap offers no exposed fasteners
- Pre-punched end caps require fasteners to install