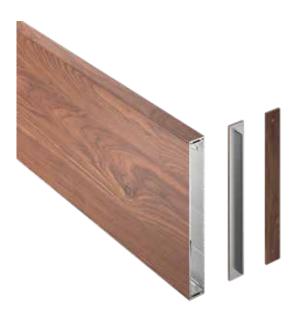

#### **Product Name**

Mosaic 6"x1" Architectural Batten Assembly

### **Product Description**

Mosaic Architectural Battens work beautifully as sunshades, grilles, privacy screens, signage, decorative elements, screen wall and fencing. The design capabilities are endless with the versatility of Mosaic. The product is lightweight, durable and our licensed proprietary sublimation process will make its low maintenance beauty last for years.

Finishes: Woodgrains, solid colors and specialty finishes available.

#### Installation

Mosaic batten assemblies attach with concealed or exposed fasteners. Matching finish on press fit End Caps are available. If using an end cap ensure you have designed your layout to accommodate an end cap install.