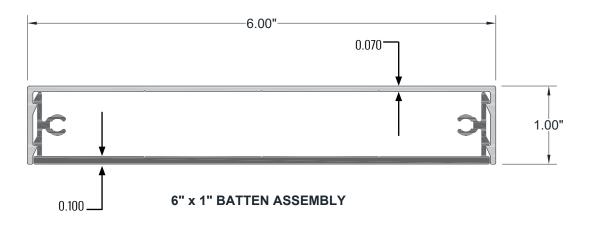

#### **Product Name**

Mosaic 6"x1" Architectural Batten Assembly

#### **Technical Data**

- Class "A" Fire Rating.
- Paint finish testing: AAMA 2605
- FL Product Approval #FL31709
- Extruded aluminum shape
- Standard profile length is 24'-0".
- Lengths less than 24'-0" available upon request
- Weight 1.597 pounds/LF
- See Batten Extrusion Line Card for additional components.
- Tee shaped end cap offers no exposed fasteners
- Pre-punched end caps require fasteners to install

### **Product Information**

- Architectural Batten Profile for sunshades, grilles, privacy screens, signage, decorative elements, screen wall & fencing
- Mechanically attach with concealed or exposed fasteners
- Finishes: Solid colors, woodgrains and specialty finishes available
- Matching finish on press fit End Caps available
- Extruded aluminum shape
- FL Product Approval #FL31709
- Paint finish testing: AAMA2605
- Class "A" Fire Rating
- Standard profile length is 24'-0"
- Lengths less than 24'-0" available upon request