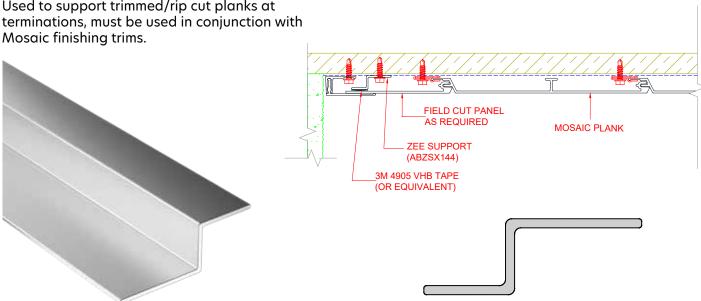

#### Installation

Used to support trimmed/rip cut planks at terminations, must be used in conjunction with