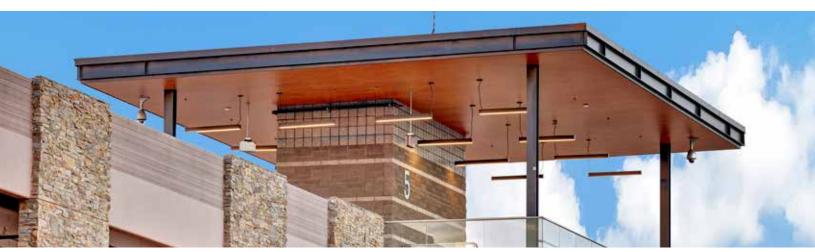

# PRODUCT DATA SHEET **ZEE SUPPORT**



### **Product Name**

Mosaic Zee Support

# Manufacturer

Lumabuilt Lumabuilt.com

# **Product Description**

Concealed Zee Support

#### Installation

Used to support trimmed/rip cut planks at terminations, must be used in conjunction with

### **Technical Data**

- System testing with CA & PA stamps: ASTM E2768/ E84, ASTM E136, AAMA 1402
- Class "A" Fire Rating.
- Mill Finish
- Available in .050" (nominal) extruded aluminum.
- Depth is .418"
- Standard length is 12'-0".
- Weight .094 LB/LF
- See Plank Extrusions & Accessories Line Card for additional components.





For additional information on Mosaic please visit us online at Lumabuilt.com