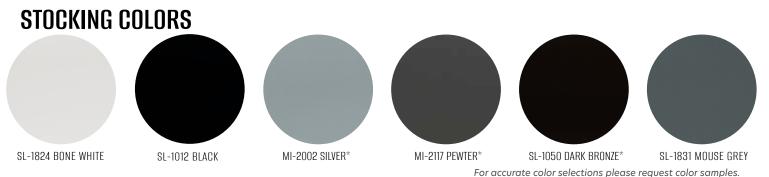

# CUSTOM COLORS & MATCHING AVAILABLE

Special order custom colors have a 5,500sf minimum order. 10-12 Week lead time.

### FEATURES & BENEFITS

- Architectural ACM sheets for interior or exterior applications
- FR (Fire Resistant mineral core) standard
- Available in 4mm (standard), 6mm thickness (upon request)
- Face & Backer Sheet 0.5 mm (0.0197"), A3000 Series Aluminum Alloy
- Finishes: PVDF Solid & Mica, specialty Woodgrain Finishes also available
- Standard ACM sheet size is 62" x 196"; A1000 Maximum fabricated panel is 60" x 194"; A1000NF Maximum fabricated panel is 58" x 192"
- Matching flat sheets available in 36" x 120" x 0.032, 0.040, & 0.050 Aluminum (min order qty 125 sheets /color-gauge)
- Variety of colors and finishes in standard offering & color matching services available
- PPG Paint Finish 20 Year Warranty / Panel 10 Year Warranty
- Fully ICC certified (ESR-5448)
- Ask us about our other product lines