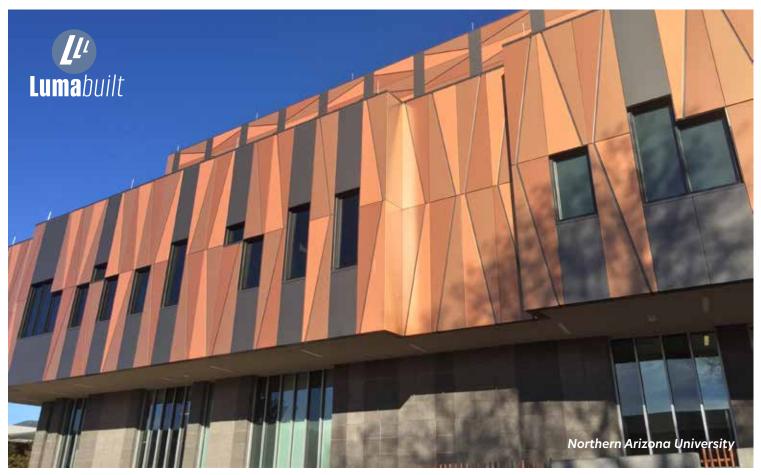

#### USES:

Façade & Curtain Wall Cladding, Interior Walls & Ceilings Commercial, Multifamily Residential, Healthcare, Hospitality, Entertainment & a Variety of Other Building Types

Visage is an aluminum composite material system (ACM). Visage is available in sheets or a fully fabricated rainscreen. It is also available as components for field fabrication. Fabricated Visage panels are available in standard or custom designs. Visage is a fully integrated and tested system.

# LUMABUILT PROVIDES ACM FABRICATION OF OUR TESTED SYSTEMS

- A1000 ACM Rainscreen System
- A1000NF ACM Non-Exposed Fasteners Rainscreen System
- A2000 ACM Wet Seal Rainscreen System