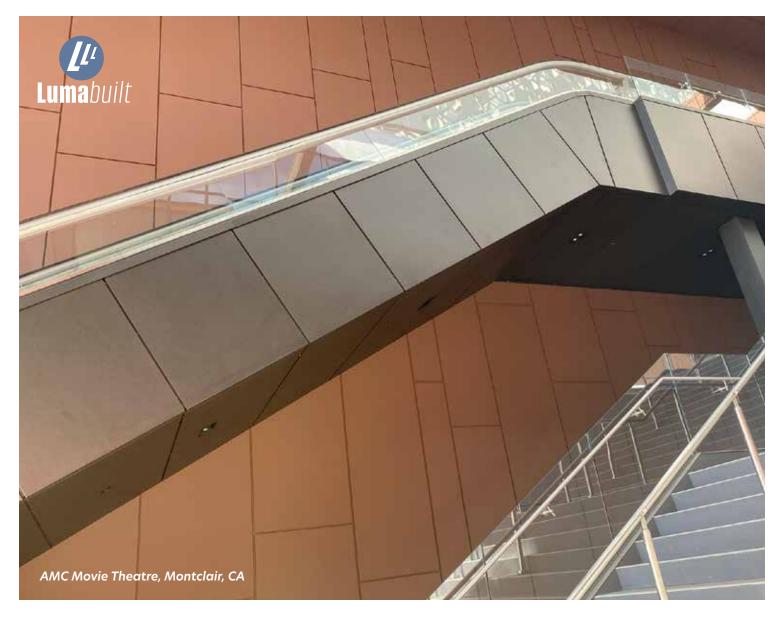

## **USES:**

Architectural Rainscreen system for exterior cladding or interior wall applications. Great for elevator or column wraps.

Lumaplate Aluminum Plate is an exceptionally high-performance, architectural aluminum façade. Lumaplate was created with flexibility and ease of the designer in mind. Equally effective as an exterior rainscreen application or in the interior space, Lumaplate comes in several of solid aluminum gauges to meet your specification needs. Using the same licensed, proprietary, sublimation technology as Mosaic, Lumaplate can be finished in a variety of color and visual texture options including wood, marble, granite or just about any custom color you can imagine. Class "A" fire rated and NFPA 285 compliant, Lumaplate offers a durable solution ideal for high traffic areas including lobbies, elevator wraps, or interior gathering spaces. As a 100% recyclable material made in the USA, Lumaplate can also help your project meet many of your green building initiatives.

## **FEATURES & BENEFITS:**

ΔΡΙΖΩΝΔ ΒΙΙΙΕ

10% - 20% GLOSS

Architectural Rainscreen System for exterior façade or interior wall applications

BURNT GARNET

SMOOTH ONLY

25%-35% GLOSS

LUCKY GREEN

## **LUMAPLATE RAINSCREEN ASSEMBLY**

- System Depth: 1-7/8"
- Maximum Fabricated Panel: 46" (width) X 118" (length)
- · Panel installed mechanically with clips to allow for thermal movement of the system FOR ACCURATE