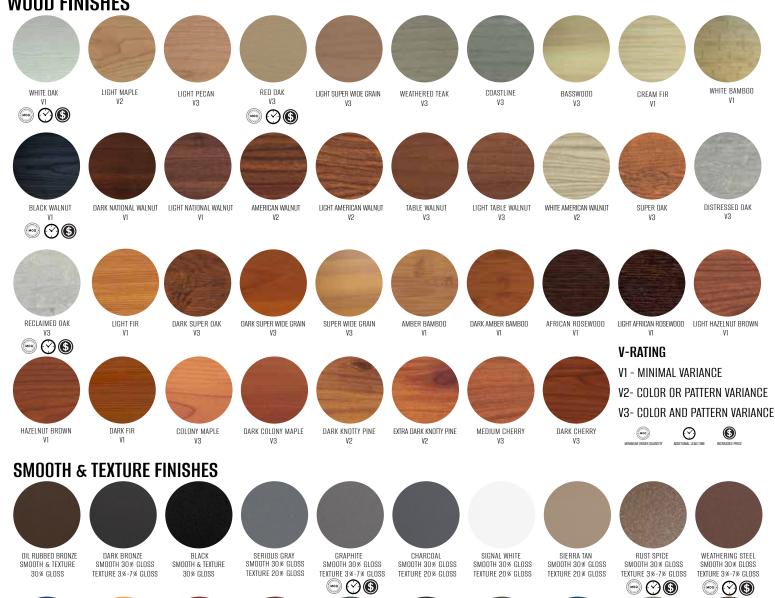

## **WOOD FINISHES**

20%-35% GLOSS

INK BLACK

2%-6% GLDSS

- Available in .080", .090", .100", .115" thick sheets
- Powder Coated Paint Finishes: Solid colors, woodgrains, and specialty finishes
- Fire Rating & Testing: Class "A" Rating, ASTM E2768/E84, ASTM E136
- Paint Finish Testing: AAMA 2605

10%-16% GLOSS 

**MADE IN** 

Lumaplate is also available in a variety of finishes including Brushed Steel, Marble, Concrete, Galvanized, Granite, Carbon Fiber, Rust, Travertine & Many More. Ask us for more details.