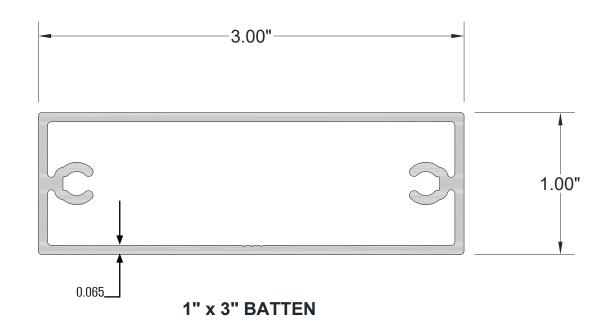

#### **Technical Data**

- Class "A" Fire Rating
- Paint finish testing: AAMA 2605
- Extruded aluminum shape
- Standard profile length is 24'-0"
- Lengths less than 24'-0" available upon request
- Weight .716 pounds/LF
- See Batten Extrusion Line Card for additional components
- Tee shaped end cap offers no exposed fasteners
- Pre-punched end caps require fasteners to install
- Fully ICC Certified (ESR-5449)
- (ESR-5449) FL Supplement with HVHZ

### 1" X 3" ARCHITECTURAL BATTEN

### **Product Information**

- Architectural Batten Profile for sunshades, grilles, privacy screens, signage, decorative elements, screen wall & fencing
- Mechanically attach with external fastening
- Finishes: Solid colors, woodgrains and specialty finishes available
- Matching finish on press fit End Caps available
- Extruded aluminum shape
- Paint finish testing: AAMA2605
- Class "A" Fire Rating
- Standard profile length is 24'-0"
- Lengths less than 24'-0" available upon request
- See Batten Extrusion Line Card for other Components