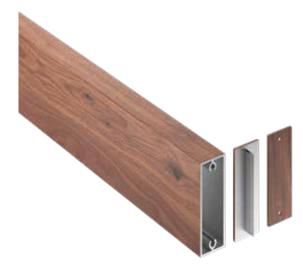

#### **Product Name**

Mosaic 1"x3" Architectural Batten

#### Installation

Mosaic battens attach with concealed or exposed fastening. Matching finish on press fit End Caps are available. If using an end cap ensure you have designed your layout to accommodate an end cap install.

### **Product Information**

- Architectural Batten Profile for sunshades, grilles, privacy screens, signage, decorative elements, screen wall & fencing
- Mechanically attach with external fastening
- Finishes: Solid colors, woodgrains and specialty finishes available
- Matching finish on press fit End Caps available
- Extruded aluminum shape
- Paint finish testing: AAMA2605
- Class "A" Fire Rating
- Standard profile length is 24'-0"
- Lengths less than 24'-0" available upon request
- See Batten Extrusion Line Card for other Components