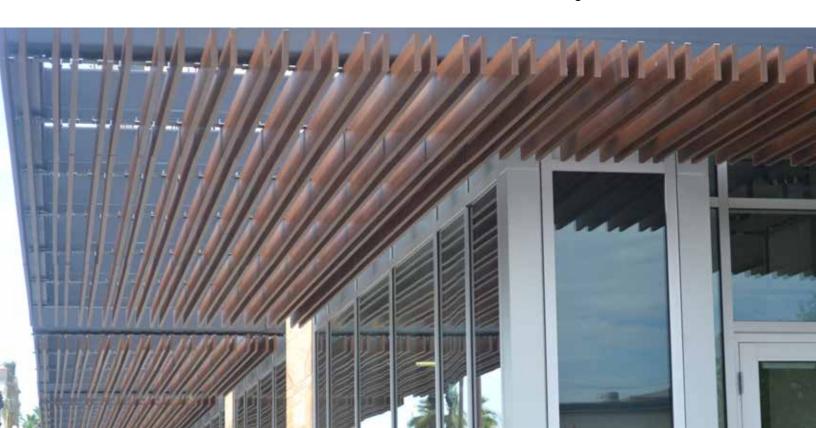

#### **Product Description**

Mosaic Architectural Battens work beautifully as sunshades, grilles, privacy screens, signage, decorative elements, screen wall and fencing. The design capabilities are endless with the versatility of Mosaic. The product is lightweight, durable and our licensed proprietary sublimation process will make its low maintenance beauty last for years.

#### Installation

Mosaic battens attach with concealed or exposed fastening. Matching finish on press fit End Caps are available. If using an end cap ensure you have designed your layout to accommodate an end cap install.