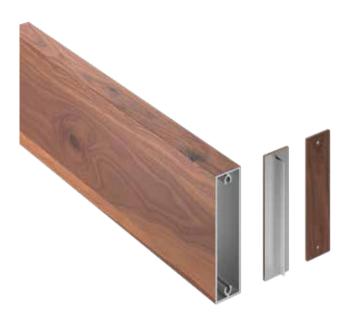

#### **Product Name**

Mosaic 1"x4" Architectural Batten

#### Installation

Mosaic battens attach with concealed or exposed fastening. Matching finish on press fit End Caps are available. If using an end cap ensure you have designed your layout to accommodate an end cap install.

### **Technical Data**

- Class "A" Fire Rating.
- Paint finish testing: AAMA 2605
- Extruded aluminum shape
- Standard profile length is 24'-0"
- Lengths less than 24'-0" available upon request
- Weight .869 pounds /LF
- See Batten Extrusion Line Card for additional components
- Tee shaped end cap offers no exposed fasteners
- Pre-punched end caps require fasteners to install
- Fully ICC Certified (ESR-5449)
- (ESR-5449) FL Supplement with HVHZ