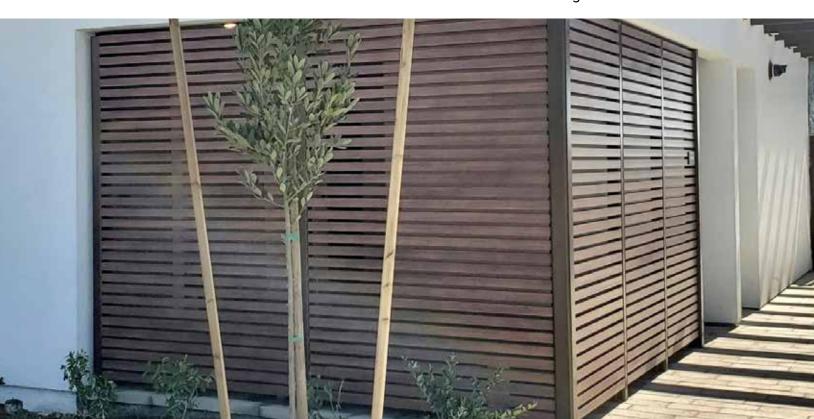

## **Product Description**

Mosaic Architectural Battens work beautifully as sunshades, grilles, privacy screens, signage, decorative elements, screen wall and fencing. The design capabilities are endless with the versatility of Mosaic. The product is lightweight, durable and our licensed proprietary sublimation process will make its low maintenance beauty last for years.

#### Installation

Mosaic battens attach with concealed or exposed fastening. Matching finish on press fit End Caps are available. If using an end cap ensure you have designed your layout to accommodate an end cap install.