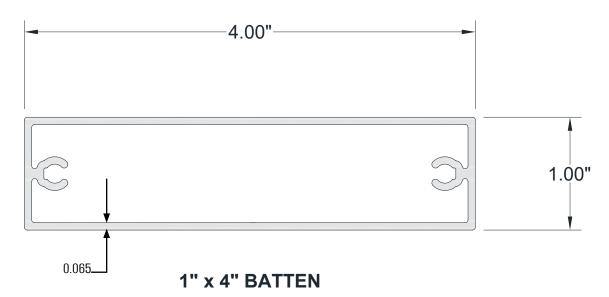

#### **Product Name**

Mosaic 1"x4" Architectural Batten

### **Technical Data**

- Class "A" Fire Rating.
- Paint finish testing: AAMA 2605
- Extruded aluminum shape
- Standard profile length is 24'-0"
- Lengths less than 24'-0" available upon request
- Weight .869 pounds /LF
- See Batten Extrusion Line Card for additional components
- Tee shaped end cap offers no exposed fasteners
- Pre-punched end caps require fasteners to install
- Fully ICC Certified (ESR-5449)
- (ESR-5449) FL Supplement with HVHZ