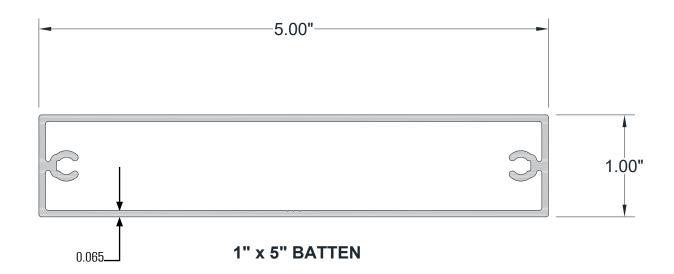

#### **Technical Data**

- Class "A" Fire Rating.
- Paint finish testing: AAMA 2605
- Extruded aluminum shape
- Standard profile length is 24'-0"
- Lengths less than 24'-0" available upon request
- Weight 1.025 pounds/LF
- See Batten Extrusion Line Card for additional components
- Tee shaped end cap offers no exposed fasteners
- Pre-punched end caps require fasteners to install
- Fully ICC Certified (ESR-5449)
- (ESR-5449) FL Supplement with HVHZ

### 1" X 5" ARCHITECTURAL BATTEN

## **Product Information**

- Architectural Batten Profile for sunshades, grilles, privacy screens, signage, decorative elements, screen wall & fencing
- Mechanically attach with external fastening
- Finishes: Solid colors, woodgrains and specialty finishes available
- Matching finish on press fit End Caps available
- Extruded aluminum shape
- Paint finish testing: AAMA2605
- Class "A" Fire Rating
- Standard profile length is 24'-0"
- Lengths less than 24'-0" available upon request