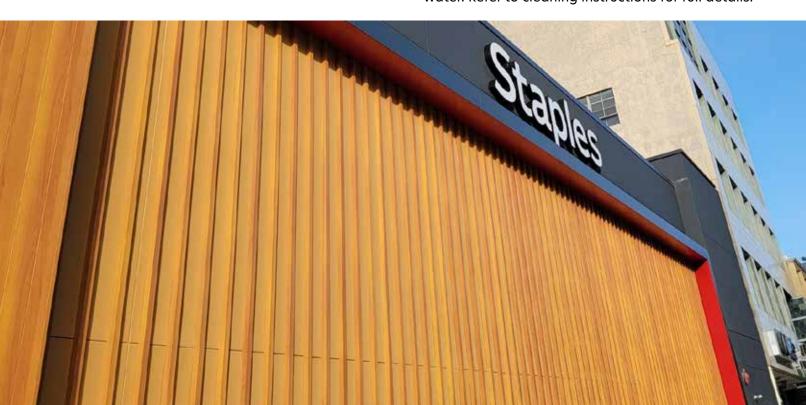

#### **Product Description**

Mosaic Architectural Battens work beautifully as sunshades, grilles, privacy screens, signage, decorative elements, screen wall and fencing. The design capabilities are endless with the versatility of Mosaic. The product is lightweight, durable and our licensed proprietary sublimation process will make its low maintenance beauty last for years.

Finishes: Woodgrains, solid colors and specialty finishes available.