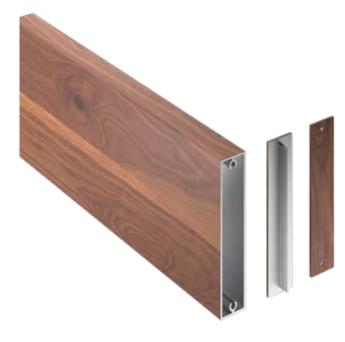

#### Installation

Mosaic battens attach with concealed or exposed fastening. Matching finish on press fit End Caps are available. If using an end cap ensure you have designed your layout to accommodate an end cap install.

## **Product Information**

- Architectural Batten Profile for sunshades, grilles, privacy screens, signage, decorative elements, screen wall & fencing
- Mechanically attach with external fastening
- Finishes: Solid colors, woodgrains and specialty finishes available
- Matching finish on press fit End Caps available
- Extruded aluminum shape
- Paint finish testing: AAMA2605
- Class "A" Fire Rating
- Standard profile length is 24'-0"
- Lengths less than 24'-0" available upon request