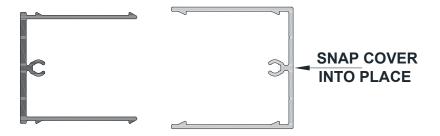

### **Technical Data**

- Class "A" Fire Rating.
- Paint finish testing: AAMA 2605
- Extruded aluminum shape
- Standard profile length is 24'-0"
- Lengths less than 24'-0" available upon request
- Weight 1.094 pounds/LF
- See Batten Extrusion Line Card for additional components
- Tee shaped end cap offers no exposed fasteners
- Pre-punched end caps require fasteners to install
- Fully ICC Certified (ESR-5449)
- (ESR-5449) FL Supplement with HVHZ