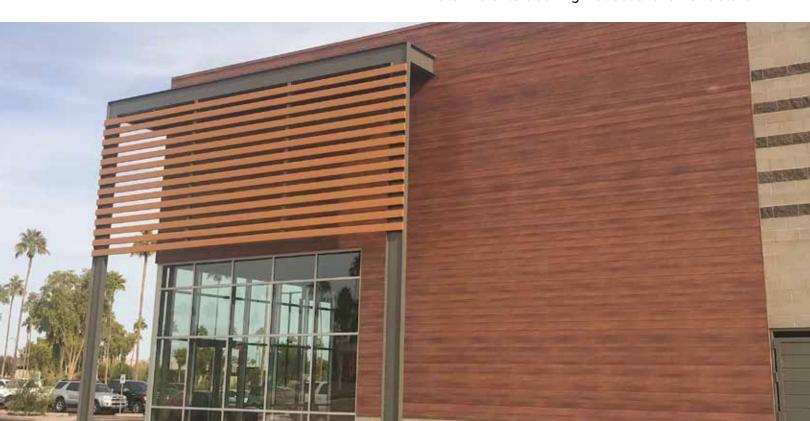

# **Product Description**

Mosaic Architectural Battens work beautifully as sunshades, grilles, privacy screens, signage, decorative elements, screen wall and fencing. The design capabilities are endless with the versatility of Mosaic. The product is lightweight, durable and our licensed proprietary sublimation process will make its low maintenance beauty last for years.

### Installation

Mosaic batten assemblies attach with concealed or exposed fasteners. Matching finish on press fit End Caps are available. If using an end cap ensure you have designed your layout to accommodate an end cap install.