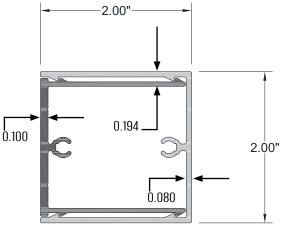

### **Technical Data**

- Class "A" Fire Rating.
- Paint finish testing: AAMA 2605
- Extruded aluminum shape
- Standard profile length is 24'-0"
- Lengths less than 24'-0" available upon request
- Weight 1.094 pounds/LF
- See Batten Extrusion Line Card for additional components
- Tee shaped end cap offers no exposed fasteners
- Pre-punched end caps require fasteners to install
- Fully ICC Certified (ESR-5449)
- (ESR-5449) FL Supplement with HVHZ