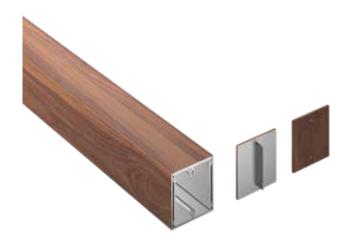

### Installation

Mosaic batten assemblies attach with concealed or exposed fasteners. Matching finish on press fit End Caps are available. If using an end cap ensure you have designed your layout to accommodate an end cap install.

### **Technical Data**

- Class "A" Fire Rating.
- Paint finish testing: AAMA 2605
- Extruded aluminum shape
- Standard profile length is 24'-0"
- Lengths less than 24'-0" available upon request
- Weight 1.094 pounds/LF
- See Batten Extrusion Line Card for additional components
- Tee shaped end cap offers no exposed fasteners
- Pre-punched end caps require fasteners to install
- Fully ICC Certified (ESR-5449)
- (ESR-5449) FL Supplement with HVHZ

# **Product Information**

- Architectural Batten Profile for sunshades, grilles, privacy screens, signage, decorative elements, screen wall & fencing
- Mechanically attach with concealed or exposed fasteners
- Finishes: Solid colors, woodgrains and specialty finishes available
- Matching finish on press fit End Caps available
- Extruded aluminum shape
- Paint finish testing: AAMA2605
- Class "A" Fire Rating
- Standard profile length is 24'-0"
- Lengths less than 24'-0" available upon request
- See Batten Extrusion Line Card for other Components