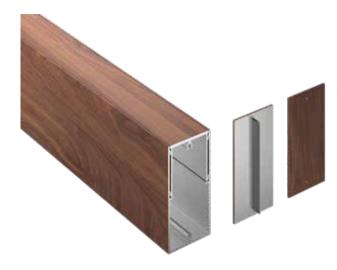

#### **Product Name**

Mosaic 2"x4" Architectural Batten Assembly

#### Installation

Mosaic batten assemblies attach with concealed or exposed fasteners. Matching finish on press fit End Caps are available. If using an end cap ensure you have designed your layout to accommodate an end cap install.

#### **Technical Data**

- Class "A" Fire Rating.
- Paint finish testing: AAMA 2605
- Extruded aluminum shape
- Standard profile length is 24'-0"
- Lengths less than 24'-0" available upon request
- Weight 1.532 pounds/LF
- See Batten Extrusion Line Card for additional components
- Tee shaped end cap offers no exposed fasteners
- Pre-punched end caps require fasteners to install
- Fully ICC Certified (ESR-5449)
- (ESR-5449) FL Supplement with HVHZ