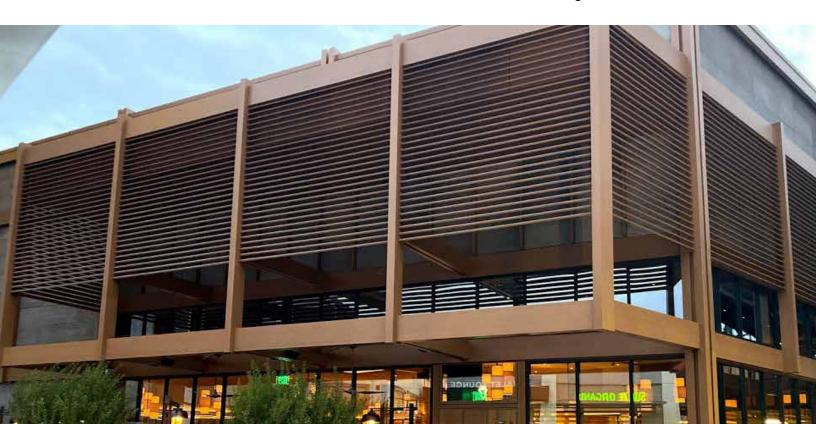

#### **Product Description**

Mosaic Architectural Battens work beautifully as sunshades, grilles, privacy screens, signage, decorative elements, screen wall and fencing. The design capabilities are endless with the versatility of Mosaic. The product is lightweight, durable and our licensed proprietary sublimation process will make its low maintenance beauty last for years.

#### Installation

Mosaic batten assemblies attach with concealed or exposed fasteners. Matching finish on press fit End Caps are available. If using an end cap ensure you have designed your layout to accommodate an end cap install.

### **Product Information**

- Architectural Batten Profile for sunshades, grilles, privacy screens, signage, decorative elements, screen wall & fencing
- Mechanically attach with concealed or exposed fasteners
- Finishes: Solid colors, woodgrains and specialty finishes available
- Matching finish on press fit End Caps available
- Extruded aluminum shape
- Paint finish testing: AAMA2605
- Class "A" Fire Rating
- Standard profile length is 24'-0"
- Lengths less than 24'-0" available upon request
- See Batten Extrusion Line Card for other Components