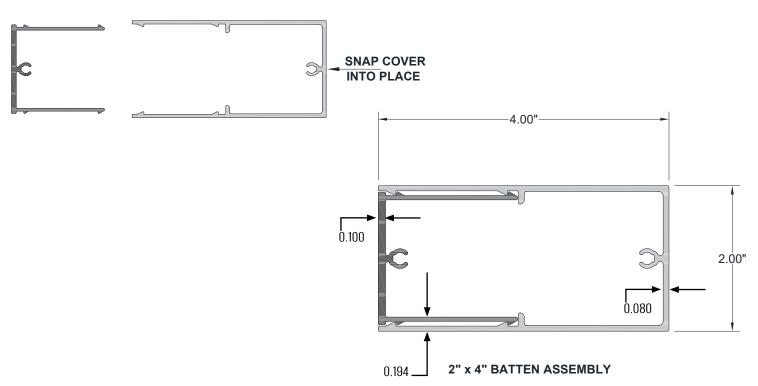

#### **Technical Data**

- Class "A" Fire Rating.
- Paint finish testing: AAMA 2605
- Extruded aluminum shape
- Standard profile length is 24'-0"
- Lengths less than 24'-0" available upon request
- Weight 1.532 pounds/LF
- See Batten Extrusion Line Card for additional components
- Tee shaped end cap offers no exposed fasteners
- Pre-punched end caps require fasteners to install
- Fully ICC Certified (ESR-5449)
- (ESR-5449) FL Supplement with HVHZ

### **Product Information**

- Architectural Batten Profile for sunshades, grilles, privacy screens, signage, decorative elements, screen wall & fencing
- Mechanically attach with concealed or exposed fasteners
- Finishes: Solid colors, woodgrains and specialty finishes available
- Matching finish on press fit End Caps available
- Extruded aluminum shape
- Paint finish testing: AAMA2605
- Class "A" Fire Rating
- Standard profile length is 24'-0"
- Lengths less than 24'-0" available upon request
- See Batten Extrusion Line Card for other Components