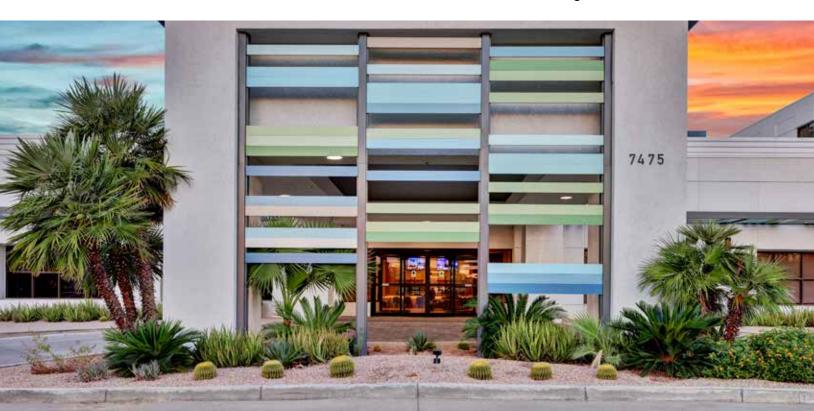

# **Product Description**

Mosaic Architectural Battens work beautifully as sunshades, grilles, privacy screens, signage, decorative elements, screen wall and fencing. The design capabilities are endless with the versatility of Mosaic. The product is lightweight, durable and our licensed proprietary sublimation process will make its low maintenance beauty last for years.

# PRODUCT DATA SHEET 4" X 2" ARCHITECTURAL BATTEN ASSEMBLY

- Architectural Batten Profile for sunshades, grilles, privacy screens, signage, decorative elements, screen wall & fencing
- Mechanically attach with concealed or exposed fasteners
- Finishes: Solid colors, woodgrains and specialty finishes available
- Matching finish on press fit End Caps available
- Extruded aluminum shape
- Paint finish testing: AAMA2605
- Class "A" Fire Rating
- Standard profile length is 24'-0"
- Lengths less than 24'-0" available upon request
- See Batten Extrusion Line Card for other Components