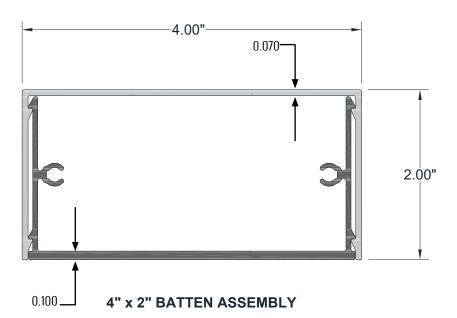

## **Technical Data**

- Class "A" Fire Rating.
- Paint finish testing: AAMA 2605
- Extruded aluminum shape
- Standard profile length is 24'-0"
- Lengths less than 24'-0" available upon request
- Weight 1.50 pounds/LF
- See Batten Extrusion Line Card for additional components
- Tee shaped end cap offers no exposed fasteners
- Pre-punched end caps require fasteners to install
- Fully ICC Certified (ESR-5449)
- (ESR-5449) FL Supplement with HVHZ

# PRODUCT DATA SHEET 4" X 2" ARCHITECTURAL BATTEN ASSEMBLY

- Architectural Batten Profile for sunshades, grilles, privacy screens, signage, decorative elements, screen wall & fencing
- Mechanically attach with concealed or exposed fasteners
- Finishes: Solid colors, woodgrains and specialty finishes available
- Matching finish on press fit End Caps available
- Extruded aluminum shape
- Paint finish testing: AAMA2605
- Class "A" Fire Rating
- Standard profile length is 24'-0"
- Lengths less than 24'-0" available upon request
- See Batten Extrusion Line Card for other Components