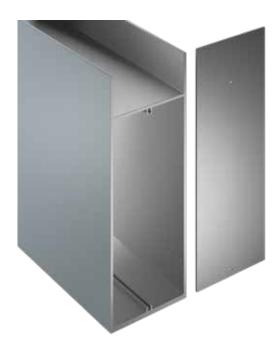

#### **Product Description**

Mosaic Architectural Battens work beautifully as sunshades, grilles, privacy screens, signage, decorative elements, screen wall and fencing. The design capabilities are endless with the versatility of Mosaic. The product is lightweight, durable and our licensed proprietary sublimation process will make its low maintenance beauty last for years.

#### **Technical Data**

- Class "A" Fire Rating.
- Paint finish testing: AAMA 2605
- Extruded aluminum shape
- Standard profile length is 24'-0"
- Lengths less than 24'-0" available upon request
- Weight 4.898 pounds/LF
- See Batten Extrusion Line Card for additional components
- Tee shaped end cap offers no exposed fasteners
- Pre-punched end caps require fasteners to install
- Fully ICC Certified (ESR-5449)
- (ESR-5449) FL Supplement with HVHZ