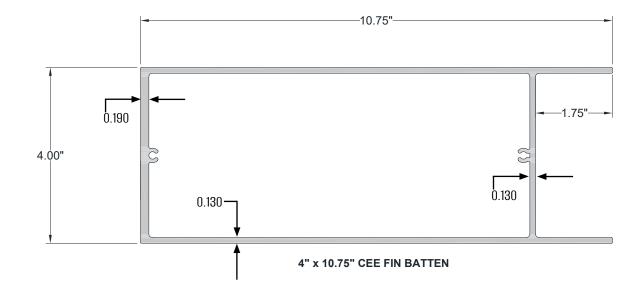

#### **Technical Data**

- Class "A" Fire Rating.
- Paint finish testing: AAMA 2605
- Extruded aluminum shape
- Standard profile length is 24'-0"
- Lengths less than 24'-0" available upon request
- Weight 4.898 pounds/LF
- See Batten Extrusion Line Card for additional components
- Tee shaped end cap offers no exposed fasteners
- Pre-punched end caps require fasteners to install
- Fully ICC Certified (ESR-5449)
- (ESR-5449) FL Supplement with HVHZ

### **Product Information**

- Architectural Batten Profile for sunshades, grilles, privacy screens, signage, decorative elements, screen wall & fencing
- Mechanically attach with concealed or exposed fasteners
- Finishes: Solid colors, woodgrains and specialty finishes available
- Matching finish on press fit End Caps available
- Extruded aluminum shape
- Paint finish testing: AAMA2605
- Class "A" Fire Rating
- Standard profile length is 24'-0"
- Lengths less than 24'-0" available upon request
- See Batten Extrusion Line Card for other Components