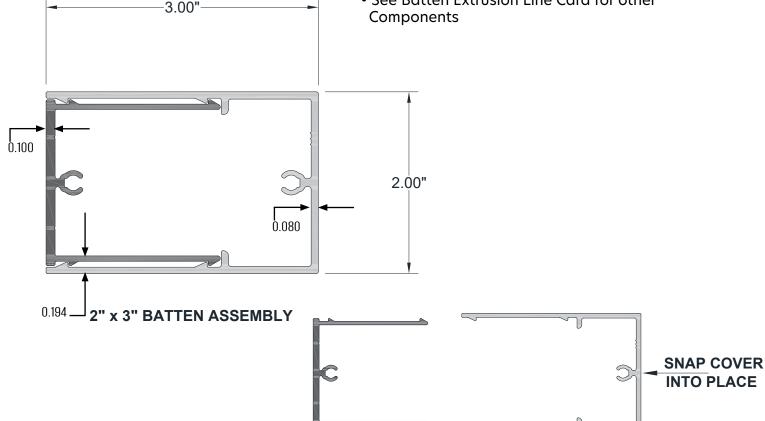

### **Technical Data**

- Class "A" Fire Rating.
- Paint finish testing: AAMA 2605
- Extruded aluminum shape
- Standard profile length is 24'-0".
- Lengths less than 24'-0" available upon request
- Weight 1.339 pounds/LF
- See Batten Extrusion Line Card for additional components.
- Tee shaped end cap offers no exposed fasteners
- Pre-punched end caps require fasteners to install
- Fully ICC Certified (ESR-5449)
- (ESR-5449) FL Supplement with HVHZ

# **Product Information**

- Architectural Batten Profile for sunshades, grilles, privacy screens, signage, decorative elements, screen wall & fencing
- · Mechanically attach with concealed or exposed fasteners
- Finishes: Solid colors, woodgrains and specialty finishes available
- Matching finish on press fit End Caps available
- Extruded aluminum shape
- Paint finish testing: AAMA2605
- Class "A" Fire Rating
- Standard profile length is 24'-0"
- Lengths less than 24'-0" available upon request
- See Batten Extrusion Line Card for other