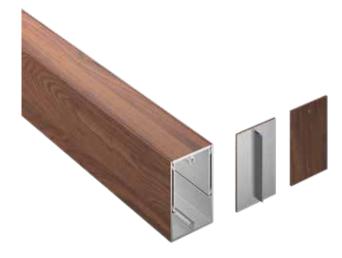

#### Installation

Mosaic batten assemblies attach with concealed or exposed fasteners. Matching finish on press fit End Caps are available. If using an end cap ensure you have designed your layout to accommodate an end cap install.

### **Technical Data**

- Class "A" Fire Rating.
- Paint finish testing: AAMA 2605
- Extruded aluminum shape
- Standard profile length is 24'-0".
- Lengths less than 24'-0" available upon request
- Weight 1.339 pounds/LF
- See Batten Extrusion Line Card for additional components.
- Tee shaped end cap offers no exposed fasteners
- Pre-punched end caps require fasteners to install
- Fully ICC Certified (ESR-5449)
- (ESR-5449) FL Supplement with HVHZ