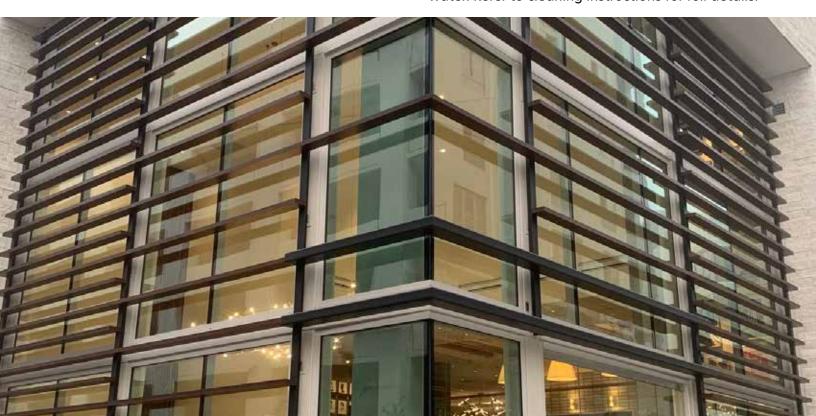

## **Product Description**

Mosaic Architectural Battens work beautifully as sunshades, grilles, privacy screens, signage, decorative elements, screen wall and fencing. The design capabilities are endless with the versatility of Mosaic. The product is lightweight, durable and our licensed proprietary sublimation process will make its low maintenance beauty last for years.

#### Installation

Mosaic batten assemblies attach with concealed or exposed fasteners. Matching finish on press fit End Caps are available. If using an end cap ensure you have designed your layout to accommodate an end cap install.

### **Technical Data**

- Class "A" Fire Rating.
- Paint finish testing: AAMA 2605
- Extruded aluminum shape
- Standard profile length is 24'-0".
- Lengths less than 24'-0" available upon request
- Weight 1.339 pounds/LF
- See Batten Extrusion Line Card for additional components.
- Tee shaped end cap offers no exposed fasteners
- Pre-punched end caps require fasteners to install
- Fully ICC Certified (ESR-5449)
- (ESR-5449) FL Supplement with HVHZ