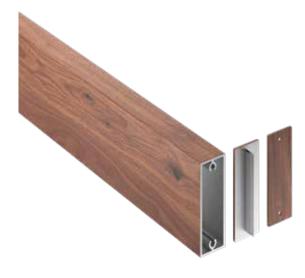

#### Installation

Mosaic battens attach with concealed or exposed fastening. Matching finish on press fit End Caps are available. If using an end cap ensure you have designed your layout to accommodate an end cap install.

## **Product Information**

- Architectural Batten Profile for sunshades, grilles, privacy screens, signage, decorative elements, screen wall & fencing
- Mechanically attach with external fastening
- Finishes: Solid colors, woodgrains and specialty finishes available
- Matching finish on press fit End Caps available
- Extruded aluminum shape
- Paint finish testing: AAMA2605
- Class "A" Fire Rating
- Standard profile length is 24'-0"
- Lengths less than 24'-0" available upon request
- See Batten Extrusion Line Card for other Components