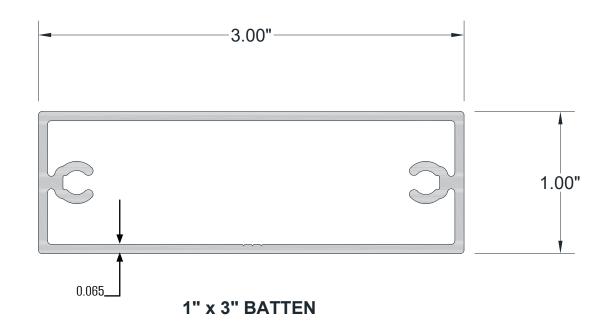

### 1" X 3" ARCHITECTURAL BATTEN

#### **Technical Data**

- Class "A" Fire Rating
- Paint finish testing: AAMA 2605
- Extruded aluminum shape
- Standard profile length is 24'-0"
- Lengths less than 24'-0" available upon request
- Weight .716 pounds/LF
- See Batten Extrusion Line Card for additional components
- Tee shaped end cap offers no exposed fasteners
- Pre-punched end caps require fasteners to install
- Fully ICC Certified (ESR-5449)
- (ESR-5449) FL Supplement with HVHZ