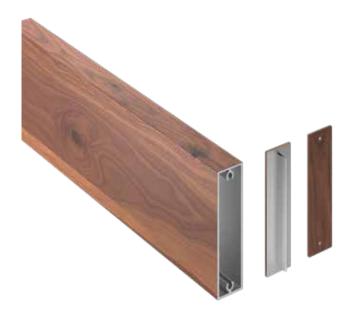

#### Installation

Mosaic battens attach with concealed or exposed fastening. Matching finish on press fit End Caps are available. If using an end cap ensure you have designed your layout to accommodate an end cap install.

#### **Technical Data**

- Class "A" Fire Rating.
- Paint finish testing: AAMA 2605
- Extruded aluminum shape
- Standard profile length is 24'-0"
- Lengths less than 24'-0" available upon request
- Weight .869 pounds /LF
- See Batten Extrusion Line Card for additional components
- Tee shaped end cap offers no exposed fasteners
- Pre-punched end caps require fasteners to install
- Fully ICC Certified (ESR-5449)
- (ESR-5449) FL Supplement with HVHZ