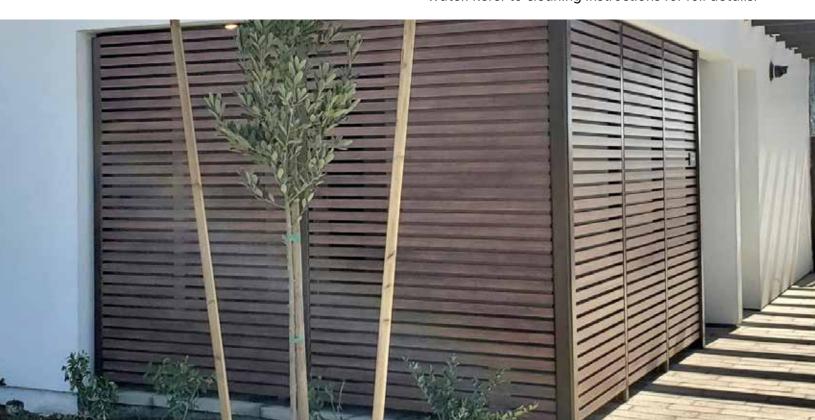

### **Product Description**

Mosaic Architectural Battens work beautifully as sunshades, grilles, privacy screens, signage, decorative elements, screen wall and fencing. The design capabilities are endless with the versatility of Mosaic. The product is lightweight, durable and our licensed proprietary sublimation process will make its low maintenance beauty last for years.

#### Installation

Mosaic battens attach with concealed or exposed fastening. Matching finish on press fit End Caps are available. If using an end cap ensure you have designed your layout to accommodate an end cap install.