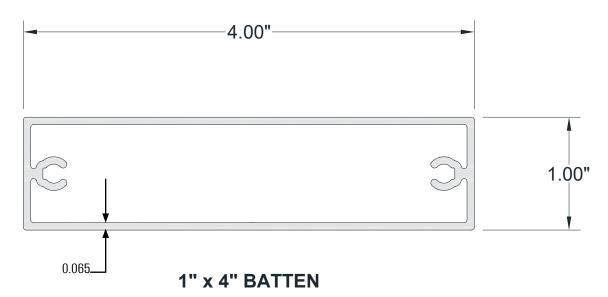

#### **Technical Data**

- Class "A" Fire Rating.
- Paint finish testing: AAMA 2605
- Extruded aluminum shape
- Standard profile length is 24'-0"
- Lengths less than 24'-0" available upon request
- Weight .869 pounds /LF
- See Batten Extrusion Line Card for additional components
- Tee shaped end cap offers no exposed fasteners
- Pre-punched end caps require fasteners to install
- Fully ICC Certified (ESR-5449)
- (ESR-5449) FL Supplement with HVHZ

## **Product Information**

- Architectural Batten Profile for sunshades, grilles, privacy screens, signage, decorative elements, screen wall & fencing
- Mechanically attach with external fastening
- Finishes: Solid colors, woodgrains and specialty finishes available
- Matching finish on press fit End Caps available
- Extruded aluminum shape
- Paint finish testing: AAMA2605
- Class "A" Fire Rating
- Standard profile length is 24'-0"
- Lengths less than 24'-0" available upon request
- See Batten Extrusion Line Card for other Components