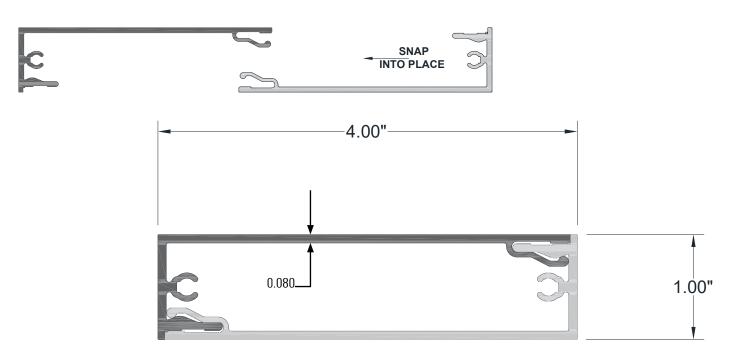

#### **Technical Data**

- Class "A" Fire Rating.
- Paint finish testing: AAMA 2605
- Extruded aluminum shape
- Standard profile length is 24'-0"
- Lengths less than 24'-0" available upon request
- Weight 1.205 pounds/LF
- See Batten Extrusion Line Card for additional components
- Tee shaped end cap offers no exposed fasteners
- Pre-punched end caps require fasteners to install
- Fully ICC Certified (ESR-5449)
- (ESR-5449) FL Supplement with HVHZ

#### 1" x 4" BATTEN L-CONNECT ASSEMBLY