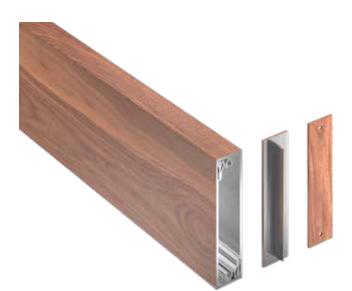

#### **Product Name**

Mosaic 1"x4" L-Connect Architectural Batten Assembly

### Installation

Mosaic L-connect battens attach with concealed or exposed fasteners. Matching finish on press fit End Caps are available. If using an end cap ensure you have designed your layout to accommodate an end cap install.

## **Product Information**

- Architectural Batten Profile for sunshades, grilles, privacy screens, signage, decorative elements, screen wall & fencing
- Mechanically attach with concealed or exposed fasteners
- Finishes: Solid colors, woodgrains and specialty finishes available
- Matching finish on press fit End Caps available
- Extruded aluminum shape
- Paint finish testing: AAMA2605
- Class "A" Fire Rating
- Standard profile length is 24'-0"
- Lengths less than 24'-0" available upon request
- See Batten Extrusion Line Card for other Components