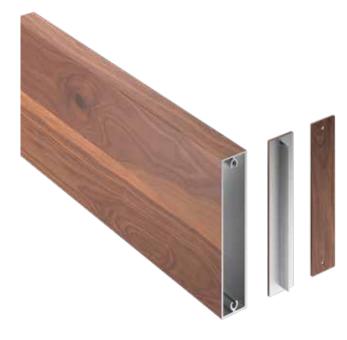

#### Installation

Mosaic battens attach with concealed or exposed fastening. Matching finish on press fit End Caps are available. If using an end cap ensure you have designed your layout to accommodate an end cap install.

# **Product Information**

- Architectural Batten Profile for sunshades, grilles, privacy screens, signage, decorative elements, screen wall & fencing
- Mechanically attach with external fastening
- Finishes: Solid colors, woodgrains and specialty finishes available
- Matching finish on press fit End Caps available
- Extruded aluminum shape
- Paint finish testing: AAMA2605
- Class "A" Fire Rating
- Standard profile length is 24'-0"
- Lengths less than 24'-0" available upon request