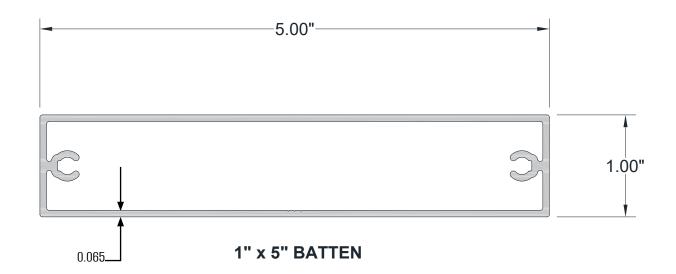

with water and a soft brush or sponge until it is free of debris. If required the finish surface may be also cleaned with a mild detergent (pH 6-7) or a cleaning agent diluted to 1:50 parts of water. Refer to cleaning instructions for full details.





# PRODUCT DATA SHEET



## 1" X 5" ARCHITECTURAL BATTEN



# **Product Information**

- Architectural Batten Profile for sunshades, grilles, privacy screens, signage, decorative elements, screen wall & fencing
- Mechanically attach with external fastening
- Finishes: Solid colors, woodgrains and specialty finishes available
- Matching finish on press fit End Caps available
- Extruded aluminum shape
- Paint finish testing: AAMA2605
- Class "A" Fire Rating
- Standard profile length is 24'-0"
- Lengths less than 24'-0" available upon request