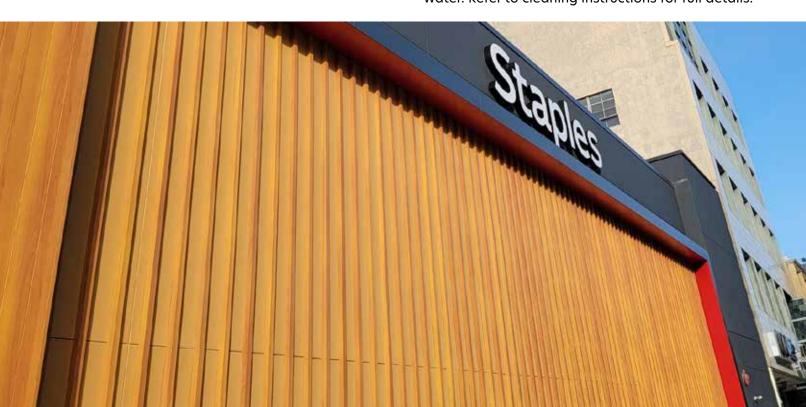

## **Product Description**

Mosaic Architectural Battens work beautifully as sunshades, grilles, privacy screens, signage, decorative elements, screen wall and fencing. The design capabilities are endless with the versatility of Mosaic. The product is lightweight, durable and our licensed proprietary sublimation process will make its low maintenance beauty last for years.

Finishes: Woodgrains, solid colors and specialty finishes available.