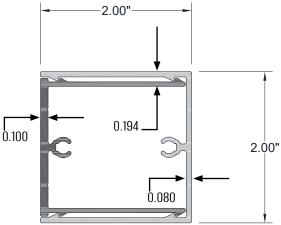

#### **Technical Data**

- Class "A" Fire Rating.
- Paint finish testing: AAMA 2605
- Extruded aluminum shape
- Standard profile length is 24'-0"
- Lengths less than 24'-0" available upon request
- Weight 1.094 pounds/LF
- See Batten Extrusion Line Card for additional components
- Tee shaped end cap offers no exposed fasteners
- Pre-punched end caps require fasteners to install
- Fully ICC Certified (ESR-5449)
- (ESR-5449) FL Supplement with HVHZ