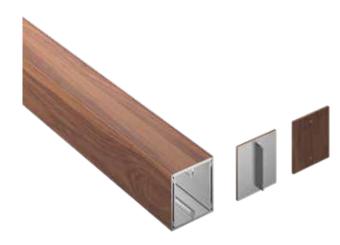

#### Installation

Mosaic batten assemblies attach with concealed or exposed fasteners. Matching finish on press fit End Caps are available. If using an end cap ensure you have designed your layout to accommodate an end cap install.

#### **Technical Data**

- Class "A" Fire Rating.
- Paint finish testing: AAMA 2605
- Extruded aluminum shape
- Standard profile length is 24'-0"
- Lengths less than 24'-0" available upon request
- Weight 1.094 pounds/LF
- See Batten Extrusion Line Card for additional components
- Tee shaped end cap offers no exposed fasteners
- Pre-punched end caps require fasteners to install
- Fully ICC Certified (ESR-5449)
- (ESR-5449) FL Supplement with HVHZ