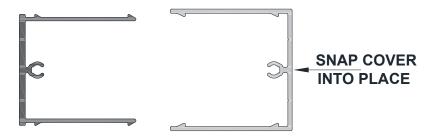

#### Installation

Mosaic batten assemblies attach with concealed or exposed fasteners. Matching finish on press fit End Caps are available. If using an end cap ensure you have designed your layout to accommodate an end cap install.

#### **Technical Data**

- Class "A" Fire Rating.
- Paint finish testing: AAMA 2605
- Extruded aluminum shape
- Standard profile length is 24'-0"
- Lengths less than 24'-0" available upon request
- Weight 1.094 pounds/LF
- See Batten Extrusion Line Card for additional components
- Tee shaped end cap offers no exposed fasteners
- Pre-punched end caps require fasteners to install
- Fully ICC Certified (ESR-5449)
- (ESR-5449) FL Supplement with HVHZ