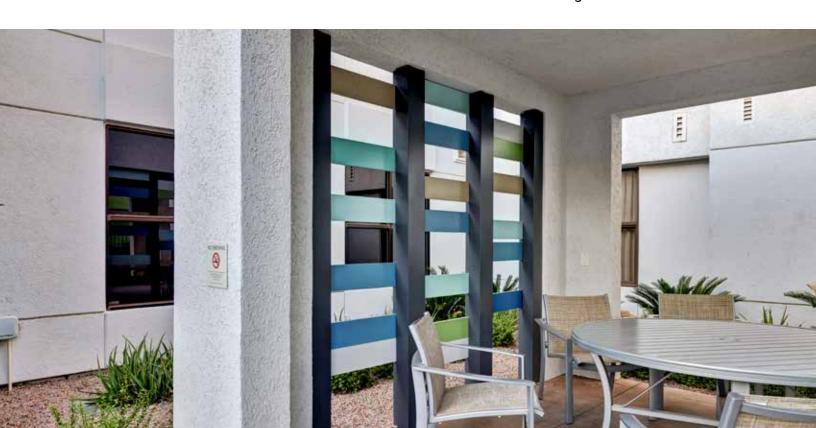

# **Product Description**

Mosaic Architectural Battens work beautifully as sunshades, grilles, privacy screens, signage, decorative elements, screen wall and fencing. The design capabilities are endless with the versatility of Mosaic. The product is lightweight, durable and our licensed proprietary sublimation process will make its low maintenance beauty last for years.

Finishes: Woodgrains, solid colors and specialty finishes available.