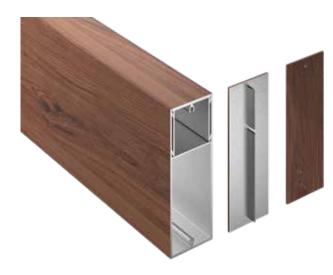

Finishes: Woodgrains, solid colors and specialty finishes available.

### Installation

Mosaic batten assemblies attach with concealed or exposed fasteners. Matching finish on press fit End Caps are available. If using an end cap ensure you have designed your layout to accommodate an end cap install.

## **Technical Data**

- Class "A" Fire Rating.
- Paint finish testing: AAMA 2605
- Extruded aluminum shape
- Standard panel length is 24'-0"
- Lengths less than 24'-0" available upon request
- Weight 2.060 pounds/LF
- See Batten Extrusion Line Card for additional components
- Tee shaped end cap offers no exposed fasteners
- Pre-punched end caps require fasteners to install
- Fully ICC Certified (ESR-5449)
- (ESR-5449) FL Supplement with HVHZ