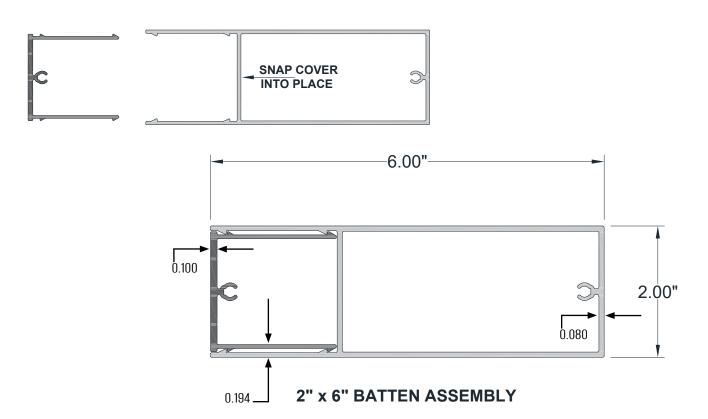

## **Technical Data**

- Class "A" Fire Rating.
- Paint finish testing: AAMA 2605
- Extruded aluminum shape
- Standard panel length is 24'-0"
- Lengths less than 24'-0" available upon request
- Weight 2.060 pounds/LF
- See Batten Extrusion Line Card for additional components
- Tee shaped end cap offers no exposed fasteners
- Pre-punched end caps require fasteners to install
- Fully ICC Certified (ESR-5449)
- (ESR-5449) FL Supplement with HVHZ

# **Product Information**

- Architectural Batten Profile for sunshades, grilles, privacy screens, signage, decorative elements, screen wall & fencing
- Mechanically attach with concealed or exposed fasteners
- Finishes: Solid colors, woodgrains and specialty finishes available
- Matching finish on press fit End Caps available
- Extruded aluminum shape
- Paint finish testing: AAMA2605
- Class "A" Fire Rating
- Standard profile length is 24'-0"
- Lengths less than 24'-0" available upon request
- See Batten Extrusion Line Card for other Components