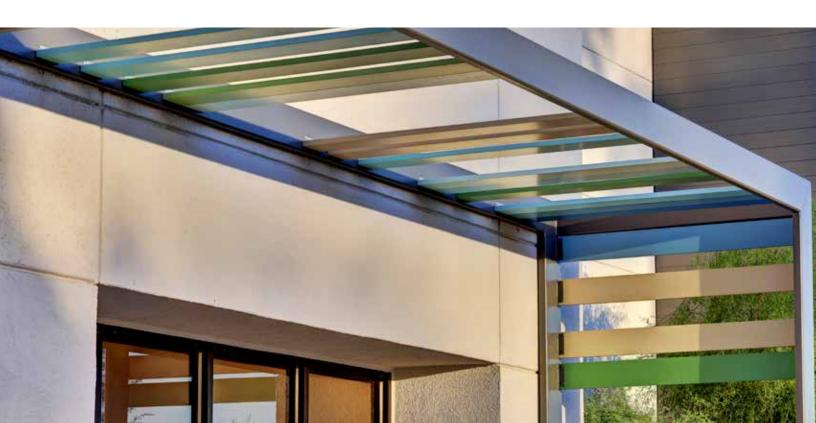

# **Product Description**

Mosaic Architectural Battens work beautifully as sunshades, grilles, privacy screens, signage, decorative elements, screen wall and fencing. The design capabilities are endless with the versatility of Mosaic. The product is lightweight, durable and our licensed proprietary sublimation process will make its low maintenance beauty last for years.

### Installation

Mosaic batten assemblies attach with concealed or exposed fasteners. Matching finish on press fit End Caps are available. If using an end cap ensure you have designed your layout to accommodate an end cap install.