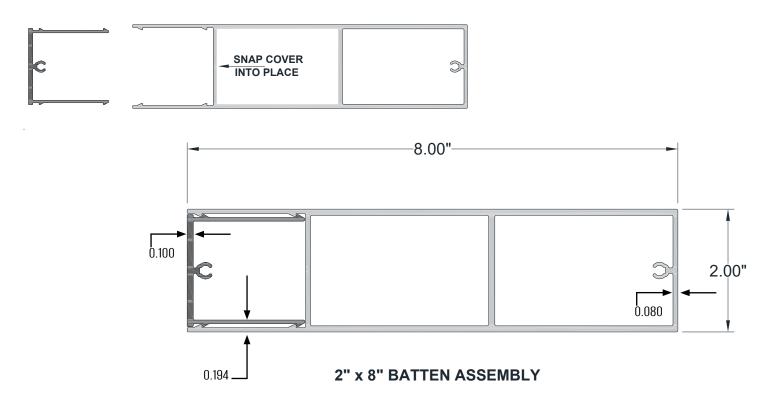

# **Technical Data**

- Class "A" Fire Rating.
- Paint finish testing: AAMA 2605
- Extruded aluminum shape
- Standard profile length is 24'-0"
- Lengths less than 24'-0" available upon request
- Weight 2.934 pounds/LF
- See Batten Extrusion Line Card for additional components
- Tee shaped end cap offers no exposed fasteners
- Pre-punched end caps require fasteners to install
- Fully ICC Certified (ESR-5449)
- (ESR-5449) FL Supplement with HVHZ

# **Product Information**

- Architectural Batten Profile for sunshades, grilles, privacy screens, signage, decorative elements, screen wall & fencing
- Mechanically attach with concealed or exposed fasteners
- Finishes: Solid colors, woodgrains and specialty finishes available
- Matching finish on press fit End Caps available
- Extruded aluminum shape
- Paint finish testing: AAMA2605
- Class "A" Fire Rating
- Standard profile length is 24'-0"
- Lengths less than 24'-0" available upon request
- See Batten Extrusion Line Card for other Components