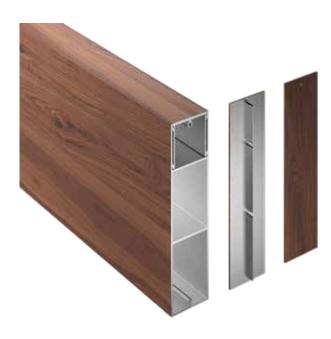

### Installation

Mosaic batten assemblies attach with concealed or exposed fasteners. Matching finish on press fit End Caps are available. If using an end cap ensure you have designed your layout to accommodate an end cap install.

# **Product Information**

- Architectural Batten Profile for sunshades, grilles, privacy screens, signage, decorative elements, screen wall & fencing
- Mechanically attach with concealed or exposed fasteners
- Finishes: Solid colors, woodgrains and specialty finishes available
- Matching finish on press fit End Caps available
- Extruded aluminum shape
- Paint finish testing: AAMA2605
- Class "A" Fire Rating
- Standard profile length is 24'-0"
- Lengths less than 24'-0" available upon request
- See Batten Extrusion Line Card for other Components