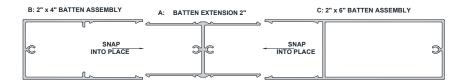

#### **Product Name**

Mosaic 2"x10" Architectural Batten Assembly (2"x6" + 2"x4" Configuration)

### Installation

Mosaic batten assemblies attach with concealed or exposed fasteners. Matching finish on press fit End Caps are available. If using an end cap ensure you have designed your layout to accommodate an end cap install.