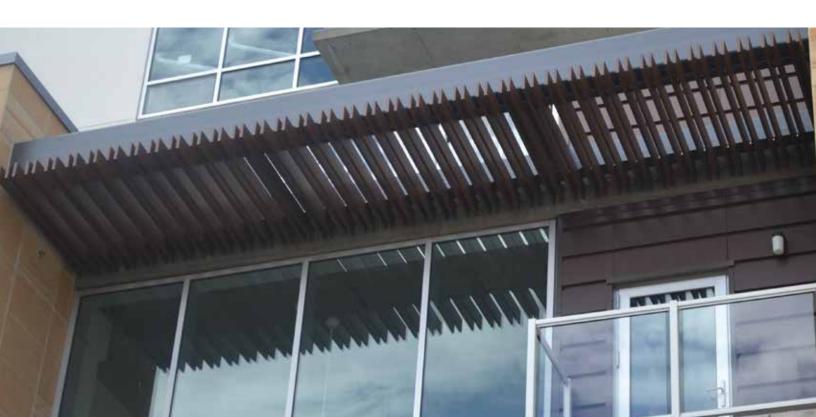

# **Product Description**

Mosaic Architectural Battens work beautifully as sunshades, grilles, privacy screens, signage, decorative elements, screen wall and fencing. The design capabilities are endless with the versatility of Mosaic. The product is lightweight, durable and our licensed proprietary sublimation process will make its low maintenance beauty last for years.

# **Product Information**

- Architectural Batten Profile for sunshades, grilles, privacy screens, signage, decorative elements, screen wall & fencing
- Mechanically attach with concealed or exposed fasteners
- Finishes: Solid colors, woodgrains and specialty finishes available
- Matching finish on press fit End Caps available
- Extruded aluminum shape
- Paint finish testing: AAMA2605
- Class "A" Fire Rating
- Standard profile length is 24'-0"
- Lengths less than 24'-0" available upon request
- See Batten Extrusion Line Card for other Components