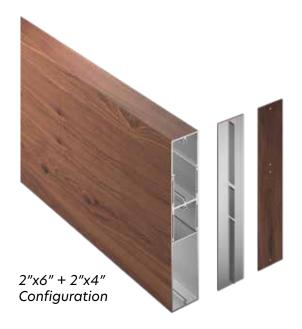

#### **Product Name**

Mosaic 2"x10" Architectural Batten Assembly (2"x6" + 2"x4" Configuration)