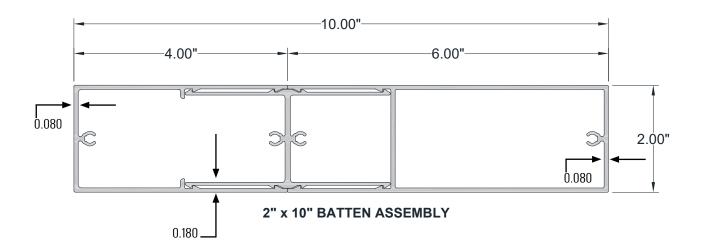

## **Technical Data**

- Class "A" Fire Rating.
- Paint finish testing: AAMA 2605
- Extruded aluminum shape
- Standard profile length is 24'-0"
- Lengths less than 24'-0" available upon request
- Weight 3.370 pounds/LF
- See Batten Extrusion Line Card for additional components
- Tee shaped end cap offers no exposed fasteners
- Pre-punched end caps require fasteners to install
- Fully ICC Certified (ESR-5449)
- (ESR-5449) FL Supplement with HVHZ

# **Product Information**

- Architectural Batten Profile for sunshades, grilles, privacy screens, signage, decorative elements, screen wall & fencing
- Mechanically attach with concealed or exposed fasteners
- Finishes: Solid colors, woodgrains and specialty finishes available
- Matching finish on press fit End Caps available
- Extruded aluminum shape
- Paint finish testing: AAMA2605
- Class "A" Fire Rating
- Standard profile length is 24'-0"
- Lengths less than 24'-0" available upon request
- See Batten Extrusion Line Card for other Components