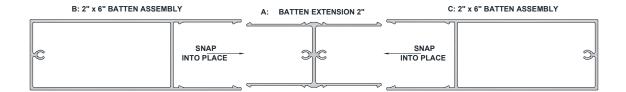

#### **Product Name**

Mosaic 2"x12" Architectural Batten Assembly (2"x6" + 2"x6" configuration)

### Installation

Mosaic batten assemblies attach with concealed or exposed fasteners. Matching finish on press fit End Caps are available. If using an end cap ensure you have designed your layout to accommodate an end cap install.