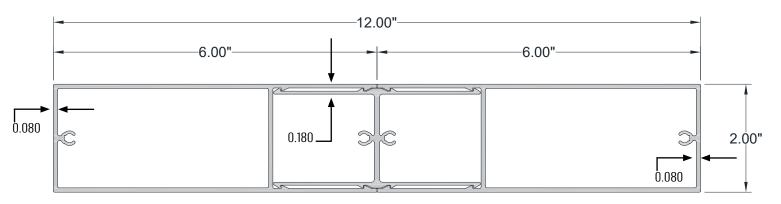

#### **Product Name**

Mosaic 2"x12" Architectural Batten Assembly (2"x6" + 2"x6" configuration)

### **Technical Data**

- Class "A" Fire Rating.
- Paint finish testing: AAMA 2605
- Extruded aluminum shape
- Standard profile length is 24'-0"
- Lengths less than 24'-0" available upon request
- Weight 3.899 pounds/LF
- See Batten Extrusion Line Card for additional components
- Tee shaped end cap offers no exposed fasteners
- Pre-punched end caps require fasteners to install
- Fully ICC Certified (ESR-5449)
- (ESR-5449) FL Supplement with HVHZ

2" x 12" BATTEN ASSEMBLY

For additional information on Mosaic please visit us online at Lumabuilt.com