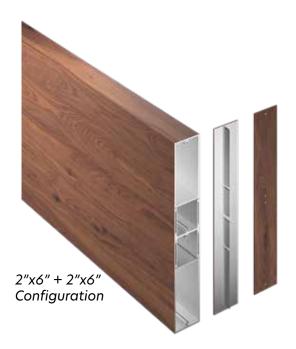

#### **Product Name**

Mosaic 2"x12" Architectural Batten Assembly (2"x6" + 2"x6" configuration)

# **Product Information**

- Architectural Batten Profile for sunshades, grilles, privacy screens, signage, decorative elements, screen wall & fencing
- Mechanically attach with concealed or exposed fasteners
- Finishes: Solid colors, woodgrains and specialty finishes available
- Matching finish on press fit End Caps available
- Extruded aluminum shape
- Paint finish testing: AAMA2605
- Class "A" Fire Rating
- Standard profile length is 24'-0"
- Lengths less than 24'-0" available upon request
- See Batten Extrusion Line Card for other Components

2" x 12" BATTEN ASSEMBLY

For additional information on Mosaic please visit us online at Lumabuilt.com