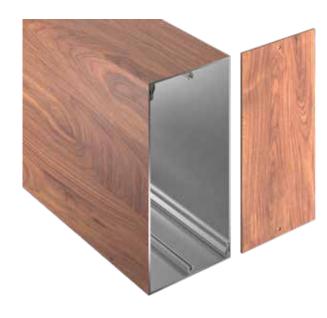

#### Installation

Mosaic L-connect battens attach with concealed or exposed fasteners. Matching finish on press fit End Caps are available. If using an end cap ensure you have designed your layout to accommodate an end cap install.

## 4" X 8" L-CONNECT ARCHITECTURAL BATTEN ASSEMBLY

- Architectural Batten Profile for sunshades, grilles, privacy screens, signage, decorative elements, screen wall & fencing
- Mechanically attach with concealed or exposed fasteners
- Finishes: Solid colors, woodgrains and specialty finishes available
- Matching finish on press fit End Caps available
- Extruded aluminum shape
- Paint finish testing: AAMA2605
- Class "A" Fire Rating
- Standard profile length is 24'-0"
- Lengths less than 24'-0" available upon request
- See Batten Extrusion Line Card for other Components