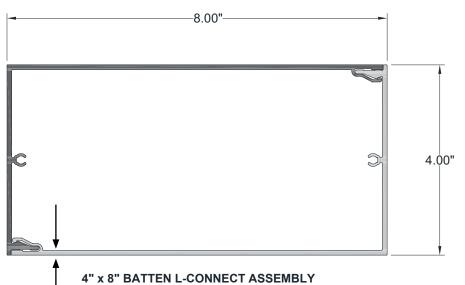

## 4" X 8" L-CONNECT ARCHITECTURAL BATTEN ASSEMBLY

#### **Technical Data**

- Class "A" Fire Rating.
- Paint finish testing: AAMA 2605
- Extruded aluminum shape
- Standard profile length is 24'-0"
- Lengths less than 24'-0" available upon request
- Weight 3.156 pounds/LF
- See Batten Extrusion Line Card for additional components
- Tee shaped end cap offers no exposed fasteners
- Pre-punched end caps require fasteners to install
- Fully ICC Certified (ESR-5449)
- (ESR-5449) FL Supplement with HVHZ

## 4" X 8" L-CONNECT ARCHITECTURAL BATTEN ASSEMBLY

- Architectural Batten Profile for sunshades, grilles, privacy screens, signage, decorative elements, screen wall & fencing
- Mechanically attach with concealed or exposed fasteners
- Finishes: Solid colors, woodgrains and specialty finishes available
- Matching finish on press fit End Caps available
- Extruded aluminum shape
- Paint finish testing: AAMA2605
- Class "A" Fire Rating
- Standard profile length is 24'-0"
- Lengths less than 24'-0" available upon request
- See Batten Extrusion Line Card for other Components