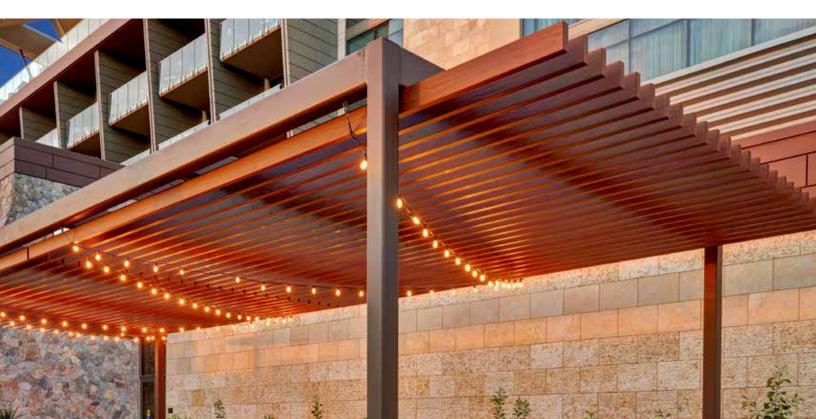

## **Product Description**

Mosaic Architectural Battens work beautifully as sunshades, grilles, privacy screens, signage, decorative elements, screen wall and fencing. The design capabilities are endless with the versatility of Mosaic. The product is lightweight, durable and our licensed proprietary sublimation process will make its low maintenance beauty last for years.

#### Installation

Mosaic L-connect battens attach with concealed or exposed fasteners. Matching finish on press fit End Caps are available. If using an end cap ensure you have designed your layout to accommodate an end cap install.

## 4" X 8" L-CONNECT ARCHITECTURAL BATTEN ASSEMBLY

- Architectural Batten Profile for sunshades, grilles, privacy screens, signage, decorative elements, screen wall & fencing
- Mechanically attach with concealed or exposed fasteners
- Finishes: Solid colors, woodgrains and specialty finishes available
- Matching finish on press fit End Caps available
- Extruded aluminum shape
- Paint finish testing: AAMA2605
- Class "A" Fire Rating
- Standard profile length is 24'-0"
- Lengths less than 24'-0" available upon request
- See Batten Extrusion Line Card for other Components