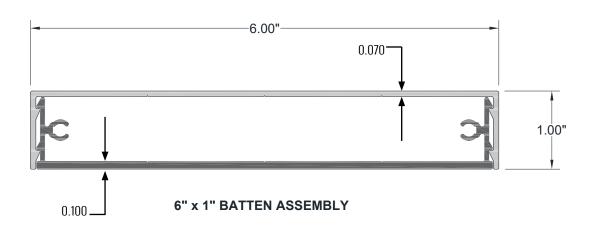

## **Technical Data**

- Class "A" Fire Rating.
- Paint finish testing: AAMA 2605
- FL Product Approval #FL31709
- Extruded aluminum shape
- Standard profile length is 24'-0"
- Lengths less than 24'-0" available upon request
- Weight 1.597 pounds/LF
- See Batten Extrusion Line Card for additional components
- Tee shaped end cap offers no exposed fasteners
- Pre-punched end caps require fasteners to install
- Fully ICC Certified (ESR-5449)
- (ESR-5449) FL Supplement with HVHZ

# **Product Information**

- Architectural Batten Profile for sunshades, grilles, privacy screens, signage, decorative elements, screen wall & fencing
- Mechanically attach with concealed or exposed fasteners
- Finishes: Solid colors, woodgrains and specialty finishes available
- Matching finish on press fit End Caps available
- Extruded aluminum shape
- FL Product Approval #FL31709
- Paint finish testing: AAMA2605
- Class "A" Fire Rating
- Standard profile length is 24'-0"
- Lengths less than 24'-0" available upon request
- See Batten Extrusion Line Card for other Components