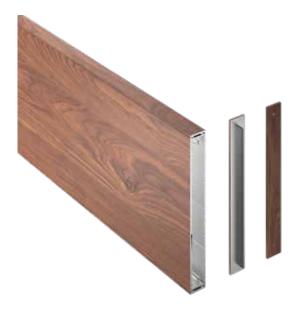

# **Product Description**

Mosaic Architectural Battens work beautifully as sunshades, grilles, privacy screens, signage, decorative elements, screen wall and fencing. The design capabilities are endless with the versatility of Mosaic. The product is lightweight, durable and our licensed proprietary sublimation process will make its low maintenance beauty last for years.

Finishes: Woodgrains, solid colors and specialty finishes available.

### Installation

Mosaic batten assemblies attach with concealed or exposed fasteners. Matching finish on press fit End Caps are available. If using an end cap ensure you have designed your layout to accommodate an end cap install.

# **Product Information**

- Architectural Batten Profile for sunshades, grilles, privacy screens, signage, decorative elements, screen wall & fencing
- Mechanically attach with concealed or exposed fasteners
- Finishes: Solid colors, woodgrains and specialty finishes available
- Matching finish on press fit End Caps available
- Extruded aluminum shape
- FL Product Approval #FL31709
- Paint finish testing: AAMA2605
- Class "A" Fire Rating
- Standard profile length is 24'-0"
- Lengths less than 24'-0" available upon request
- See Batten Extrusion Line Card for other Components